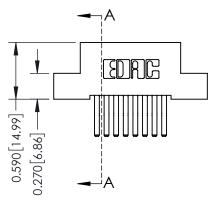

## **Mounting Option**

04-.156 (3.96) Dia. Mounting Holes

## **See Accompanying Pages for:**

- **Contact Bend Details**
- **Mounting Options**