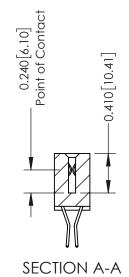

## **Contact Detail**

560-Extender Board Bend (Code 523 Contacts) .100 [2.54] Contact Spacing x .200 [5.08] Row Spacing

| 342 / 392 Card Edge Connector     |     |                                                                                                        | ACAD REFERENCE NO. 342 ENG MASTER |             |           |        |  |
|-----------------------------------|-----|--------------------------------------------------------------------------------------------------------|-----------------------------------|-------------|-----------|--------|--|
| Part Number: 342-016-560-204      |     | DRAWN:                                                                                                 | J.LEE                             | DATE: O     | CT. 06/09 |        |  |
|                                   |     | CHECKED:                                                                                               |                                   | DATE:       |           |        |  |
| EDAC                              | INC | THESE DRAWINGS AND SPECIFICATIONS                                                                      | SCALE:                            | NTS         | SHEET     | 1 OF 3 |  |
| TORONTO,                          |     | ARE THE PROPERTY OF EDAC INC.,AND<br>SHALL NOT BE REPRODUCED,OR COPIED<br>OR USED AS THE BASIS FOR THE | DRAWING                           | NUMBER      |           | ISSUE  |  |
| CAN. YOUR CONNECTION TO QUALITY & |     | MANUFACTURE OR SALE OF APPARATUS                                                                       | 3                                 | 42 Assembly |           | 1      |  |