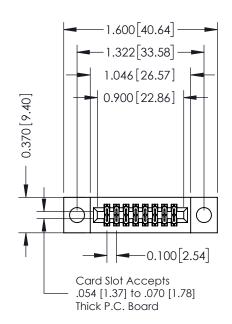

## **See Accompanying Pages for:**

- **Contact Bend Details**
- **Mounting Options**

## **Contact Detail**

560-Extender Board Bend (Code 523 Contacts) .100 [2.54] Contact Spacing x .200 [5.08] Row Spacing

| 342 / 392 Card Edge Connector     |     |                                                                                                        | ACAD REFERENCE NO. 342 ENG MASTER |             |           |        |  |
|-----------------------------------|-----|--------------------------------------------------------------------------------------------------------|-----------------------------------|-------------|-----------|--------|--|
| Part Number: 342-016-560-204      |     | DRAWN:                                                                                                 | J.LEE                             | DATE: O     | CT. 06/09 |        |  |
|                                   |     | CHECKED:                                                                                               |                                   | DATE:       |           |        |  |
| EDAC                              | INC | THESE DRAWINGS AND SPECIFICATIONS                                                                      | SCALE:                            | NTS         | SHEET     | 1 OF 3 |  |
| TORONTO,                          |     | ARE THE PROPERTY OF EDAC INC.,AND<br>SHALL NOT BE REPRODUCED,OR COPIED<br>OR USED AS THE BASIS FOR THE | DRAWING                           | NUMBER      |           | ISSUE  |  |
| CAN. YOUR CONNECTION TO QUALITY & |     | MANUFACTURE OR SALE OF APPARATUS                                                                       | 3                                 | 42 Assembly |           | 1      |  |