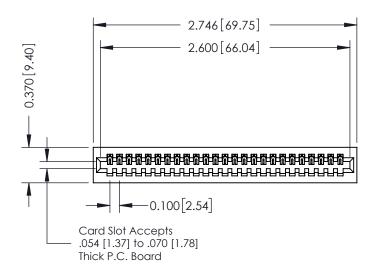

## **See Accompanying Pages for:**

- **Contact Bend Details**
- **Mounting Options**

| 342 / 392 Card Edge Connector |
|-------------------------------|
| Part Number: 342-025-500-101  |

YOUR CONNECTION TO QUALITY & SERVICE

342 ENG MASTER J.LEE DATE: OCT. 06/09 SHEET 1 OF 3 NTS

342 Assembly

THIS IS A C.A.D. GENERATED DRAWING DO NOT MAKE MANUAL REVISIONS TO MASTER. ISSUE NUMBER

ORIGINAL

1

| 342 / 392 Series Card Edge Connector<br>Contact Bend Detail |                                                                                                                                   | ACAD REFERENCE NO. 342 ENG MASTER |             |          |          |
|-------------------------------------------------------------|-----------------------------------------------------------------------------------------------------------------------------------|-----------------------------------|-------------|----------|----------|
|                                                             |                                                                                                                                   | DRAWN:                            | J.LEE       | DATE: OC | T. 06/09 |
|                                                             |                                                                                                                                   | CHECKED                           | ):          | DATE:    |          |
| EDAC INC                                                    | ARE THE PROPERTY OF EDAC INC.,AND SHALL NOT BE REPRODUCED,OR COPIED OR USED AS THE BASIS FOR THE MANUFACTURE OR SALE OF APPARATUS | SCALE:                            | NTS         | SHEET :  | 2 OF 3   |
| TORONTO, ONTARIO                                            |                                                                                                                                   | DRAWING                           | NUMBER      |          | ISSUE    |
| YOUR CONNECTION TO QUALITY & SERVICE                        |                                                                                                                                   | 3                                 | 42 Assembly |          | 1        |