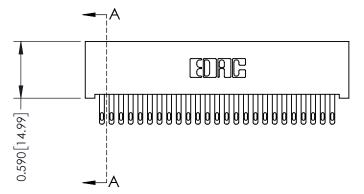

342 ENG MASTER J.LEE DATE: OCT. 06/09 SHEET 1 OF 3 NTS

342 Assembly

THIS IS A C.A.D. GENERATED DRAWING DO NOT MAKE MANUAL REVISIONS TO MASTER. ISSUE NUMBER

ORIGINAL

1

| 342 / 392 Series Card Edge Connector<br>Contact Bend Detail |                                                                                                                                   | ACAD REFERENCE NO. 342 ENG MASTER |             |          |          |
|-------------------------------------------------------------|-----------------------------------------------------------------------------------------------------------------------------------|-----------------------------------|-------------|----------|----------|
|                                                             |                                                                                                                                   | DRAWN:                            | J.LEE       | DATE: OC | T. 06/09 |
|                                                             |                                                                                                                                   | CHECKED                           | ):          | DATE:    |          |
| EDAC INC                                                    | ARE THE PROPERTY OF EDAC INC.,AND SHALL NOT BE REPRODUCED,OR COPIED OR USED AS THE BASIS FOR THE MANUFACTURE OR SALE OF APPARATUS | SCALE:                            | NTS         | SHEET :  | 2 OF 3   |
| TORONTO, ONTARIO                                            |                                                                                                                                   | DRAWING                           | NUMBER      |          | ISSUE    |
| YOUR CONNECTION TO QUALITY & SERVICE                        |                                                                                                                                   | 3                                 | 42 Assembly |          | 1        |