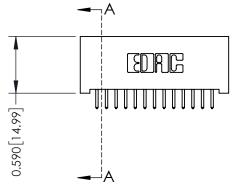

342 ENG MASTER J.LEE DATE: OCT. 06/09 NTS SHEET 1 OF 3

342 Assembly

THIS IS A C.A.D. GENERATED DRAWING DO NOT MAKE MANUAL REVISIONS TO MASTER. ISSUE NUMBER

ORIGINAL

1

| 342 / 392 Series Card Edge Connector<br>Contact Bend Detail |                                                                                                                                   | ACAD REFERENCE NO. 342 ENG MASTER |             |          |          |
|-------------------------------------------------------------|-----------------------------------------------------------------------------------------------------------------------------------|-----------------------------------|-------------|----------|----------|
|                                                             |                                                                                                                                   | DRAWN:                            | J.LEE       | DATE: OC | T. 06/09 |
|                                                             |                                                                                                                                   | CHECKED                           | ):          | DATE:    |          |
| EDAC INC                                                    | ARE THE PROPERTY OF EDAC INC.,AND SHALL NOT BE REPRODUCED,OR COPIED OR USED AS THE BASIS FOR THE MANUFACTURE OR SALE OF APPARATUS | SCALE:                            | NTS         | SHEET :  | 2 OF 3   |
| TORONTO, ONTARIO                                            |                                                                                                                                   | DRAWING                           | NUMBER      |          | ISSUE    |
| YOUR CONNECTION TO QUALITY & SERVICE                        |                                                                                                                                   | 3                                 | 42 Assembly |          | 1        |