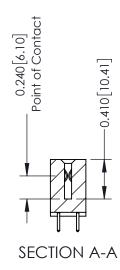

**Mounting Option** 01-No Mounting Lugs **Contact Detail** 

521-P.C. Tail .025 Sq.(0.64 Sq.) - Tail LG=.160(4.06) .100 [2.54] Contact Spacing x .200 [5.08] Row Spacing

1

342 ENG MASTER J.LEE DATE: OCT. 06/09 NTS SHEET 1 OF 3

342 Assembly

THIS IS A C.A.D. GENERATED DRAWING DO NOT MAKE MANUAL REVISIONS TO MASTER. ISSUE NUMBER

ORIGINAL

1

| 342 / 392 Series Card Edge Connector<br>Contact Bend Detail |                                                                                                                                   | ACAD REFERENCE NO. 342 ENG MASTER |             |          |          |
|-------------------------------------------------------------|-----------------------------------------------------------------------------------------------------------------------------------|-----------------------------------|-------------|----------|----------|
|                                                             |                                                                                                                                   | DRAWN:                            | J.LEE       | DATE: OC | T. 06/09 |
|                                                             |                                                                                                                                   | CHECKED                           | ):          | DATE:    |          |
| EDAC INC                                                    | ARE THE PROPERTY OF EDAC INC.,AND SHALL NOT BE REPRODUCED,OR COPIED OR USED AS THE BASIS FOR THE MANUFACTURE OR SALE OF APPARATUS | SCALE:                            | NTS         | SHEET :  | 2 OF 3   |
| TORONTO, ONTARIO                                            |                                                                                                                                   | DRAWING                           | NUMBER      |          | ISSUE    |
| YOUR CONNECTION TO QUALITY & SERVICE                        |                                                                                                                                   | 3                                 | 42 Assembly |          | 1        |