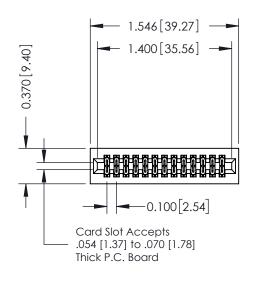

## **See Accompanying Pages for:**

- **Contact Bend Details**
- **Mounting Options**

| 342 / 392 Card Edge Connector |
|-------------------------------|
| Part Number: 342-026-521-201  |

YOUR CONNECTION TO QUALITY & SERVICE

342 ENG MASTER J.LEE DATE: OCT. 06/09 NTS SHEET 1 OF 3

342 Assembly

THIS IS A C.A.D. GENERATED DRAWING DO NOT MAKE MANUAL REVISIONS TO MASTER. ISSUE NUMBER

ORIGINAL

1

| 342 / 392 Series Card Edge Connector<br>Contact Bend Detail |                                                                                                                                   | ACAD REFERENCE NO. 342 ENG MASTER |             |          |          |
|-------------------------------------------------------------|-----------------------------------------------------------------------------------------------------------------------------------|-----------------------------------|-------------|----------|----------|
|                                                             |                                                                                                                                   | DRAWN:                            | J.LEE       | DATE: OC | T. 06/09 |
|                                                             |                                                                                                                                   | CHECKED                           | ):          | DATE:    |          |
| EDAC INC                                                    | ARE THE PROPERTY OF EDAC INC.,AND SHALL NOT BE REPRODUCED,OR COPIED OR USED AS THE BASIS FOR THE MANUFACTURE OR SALE OF APPARATUS | SCALE:                            | NTS         | SHEET :  | 2 OF 3   |
| TORONTO, ONTARIO                                            |                                                                                                                                   | DRAWING                           | NUMBER      |          | ISSUE    |
| YOUR CONNECTION TO QUALITY & SERVICE                        |                                                                                                                                   | 3                                 | 42 Assembly |          | 1        |