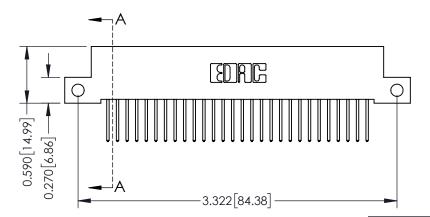

## **Mounting Option** 12-.128 (3.25) Dia. Side Mounting Holes 0.370 [9.40]

## **Contact Detail**

523-P.C. Tail .025 Sq.(0.64 Sq.) - Tail LG=.400(10.16) .100 [2.54] Contact Spacing x .200 [5.08] Row Spacing









## **See Accompanying Pages for:**

- **Contact Bend Details**
- **Mounting Options**

| 342 / 392 Card Edge Connector |
|-------------------------------|
| Part Number: 342-028-523-112  |

YOUR CONNECTION TO QUALITY & SERVICE

|   | ACAD REFERENCE NO | . 342 ENG MASTER |
|---|-------------------|------------------|
|   | DRAWN: J.LEE      | DATE: OCT. 06/09 |
|   | CHECKED:          | DATE:            |
|   | SCALE: NTS        | SHEET 1 OF 3     |
| , | DRAWING NUMBER    | ISSUE            |

342 Assembly

THIS IS A C.A.D. GENERATED DRAWING DO NOT MAKE MANUAL REVISIONS TO MASTER. ISSUE NUMBER

ORIGINAL

1



| Contact Bend Detail |