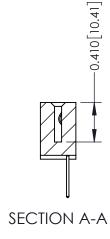

## **Contact Detail**

523-P.C. Tail .025 Sq.(0.64 Sq.) - Tail LG=.400(10.16) .100 [2.54] Contact Spacing x .200 [5.08] Row Spacing