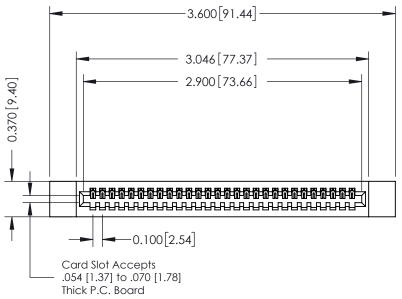

## **See Accompanying Pages for:**

- **Contact Bend Details**
- **Mounting Options**

| 342 / 392 Card Edge Connector |
|-------------------------------|
| Part Number: 342-028-523-112  |

YOUR CONNECTION TO QUALITY & SERVICE