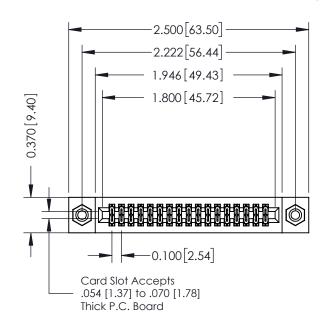

## **Contact Detail**

500-Wire Hole .050x.025(1.27x0.64) - Tail LG=.270(6.86) .100 [2.54] Contact Spacing x .200 [5.08] Row Spacing

## **See Accompanying Pages for:**

- **Contact Bend Details**
- **Mounting Options**

| 342 / 392 Card Edge Connector |
|-------------------------------|
| Part Number: 342-034-500-208  |

342 ENG MASTER J.LEE DATE: OCT. 06/09 SHEET 1 OF 3 NTS