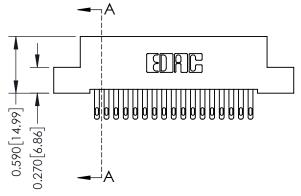

## 0.240 [6.10] Point of Contact 0.410[10.41] **SECTION A-A**

## **See Accompanying Pages for:**

- **Contact Bend Details**
- **Mounting Options**

| 342 / 392 Card Edge Connector |
|-------------------------------|
| Part Number: 342-034-500-208  |

342 ENG MASTER J.LEE DATE: OCT. 06/09 SHEET 1 OF 3 NTS