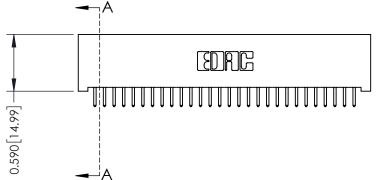

## **See Accompanying Pages for:**

- **Contact Bend Details**
- **Mounting Options**

| 342 / 392 Card Edge Connector |
|-------------------------------|
| Part Number: 342-056-521-201  |

| ACAD REFERENCE NO. 342 ENG MASTER |                  |  |  |  |
|-----------------------------------|------------------|--|--|--|
| DRAWN: J.LEE                      | DATE: OCT. 06/09 |  |  |  |
| CHECKED:                          | DATE:            |  |  |  |
| SCALE: NTS                        | SHEET 1 OF 3     |  |  |  |
| DRAWING NUMBER                    | ISSUE            |  |  |  |