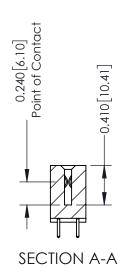

**Mounting Option** 01-No Mounting Lugs **Contact Detail** 

521-P.C. Tail .025 Sq.(0.64 Sq.) - Tail LG=.160(4.06) .100 [2.54] Contact Spacing x .200 [5.08] Row Spacing