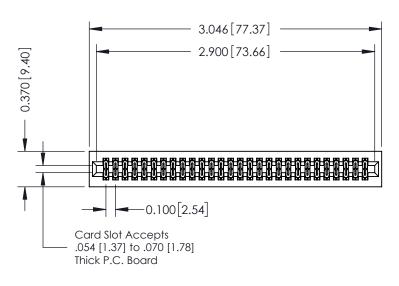

## **See Accompanying Pages for:**

- **Contact Bend Details**
- **Mounting Options**

| 342 / 392 Card Edge Connector |
|-------------------------------|
| Part Number: 342-056-521-201  |

| ACAD REFERENCE NO. 342 ENG MASTER |                  |  |  |  |
|-----------------------------------|------------------|--|--|--|
| DRAWN: J.LEE                      | DATE: OCT. 06/09 |  |  |  |
| CHECKED:                          | DATE:            |  |  |  |
| SCALE: NTS                        | SHEET 1 OF 3     |  |  |  |
| DRAWING NUMBER                    | ISSUE            |  |  |  |