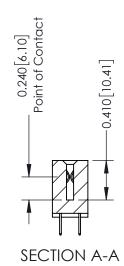

**Mounting Option** 

04-.156 (3.96) Dia. Mounting Holes

**Contact Detail** 

524-P.C. Tail .018 Sq.(0.46 Sq.) - Tail LG=.185(4.70) .100 [2.54] Contact Spacing x .200 [5.08] Row Spacing