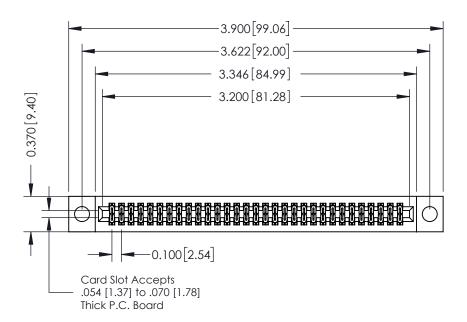

## **See Accompanying Pages for:**

- **Contact Bend Details**
- **Mounting Options**

342 / 392 Card Edge Connector Part Number: 342-062-524-204

YOUR CONNECTION TO QUALITY & SERVICE

342 ENG MASTER J.LEE DATE: OCT. 06/09 SHEET 1 OF 3