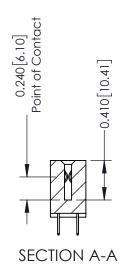

**Mounting Option** 01-No Mounting Lugs **Contact Detail** 

524-P.C. Tail .018 Sq.(0.46 Sq.) - Tail LG=.185(4.70) .100 [2.54] Contact Spacing x .200 [5.08] Row Spacing