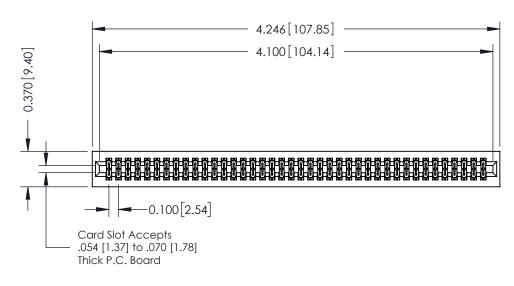

## **See Accompanying Pages for:**

- **Contact Bend Details**
- **Mounting Options**

342 / 392 Card Edge Connector Part Number: 342-080-524-201

YOUR CONNECTION TO QUALITY & SERVICE

342 ENG MASTER J.LEE DATE: OCT. 06/09 SHEET 1 OF 3 NTS