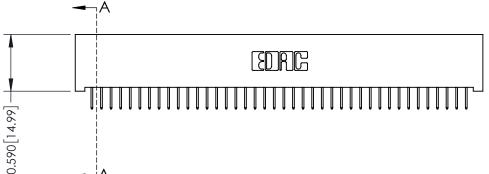

## **See Accompanying Pages for:**

- **Contact Bend Details**
- **Mounting Options**

342 / 392 Card Edge Connector Part Number: 342-080-524-201

YOUR CONNECTION TO QUALITY & SERVICE

342 ENG MASTER J.LEE DATE: OCT. 06/09 SHEET 1 OF 3 NTS