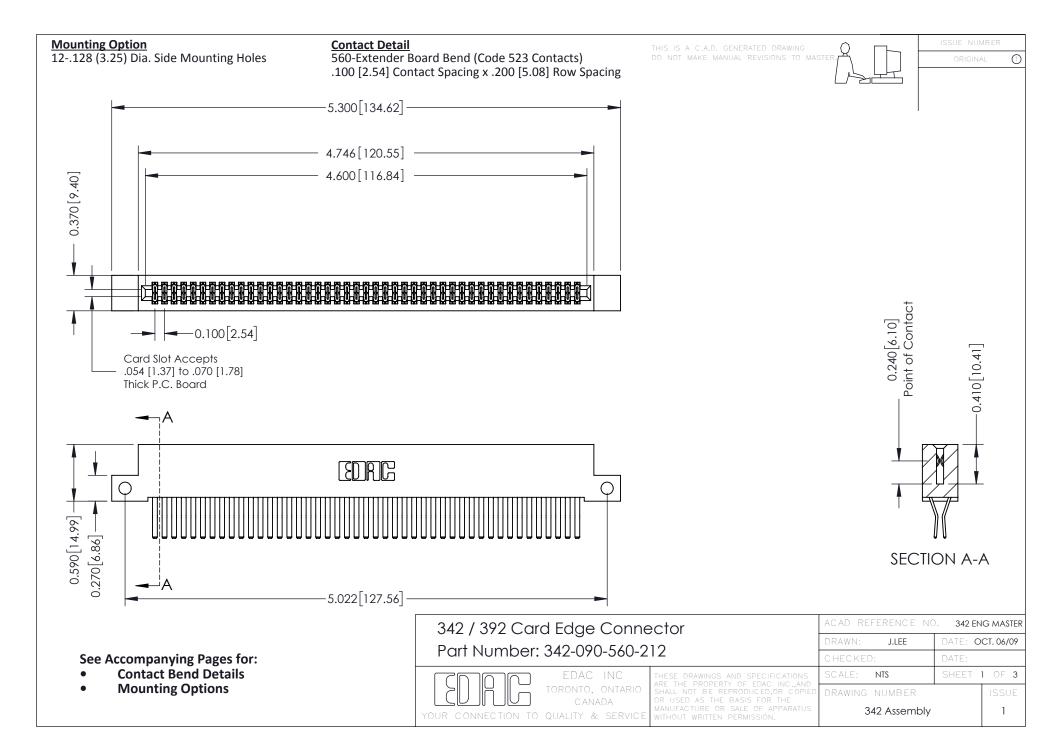

THIS IS A C.A.D. GENERATED DRAWING DO NOT MAKE MANUAL REVISIONS TO MASTER. ISSUE NUMBER

ORIGINAL

1



| 342 / 392 Series Card Edge Connector<br>Contact Bend Detail |                                                                                                                                                                                                  | ACAD REFERENCE NO. 342 ENG MASTER |             |                  |        |
|-------------------------------------------------------------|--------------------------------------------------------------------------------------------------------------------------------------------------------------------------------------------------|-----------------------------------|-------------|------------------|--------|
|