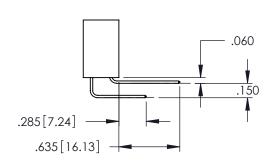

E:MAY.16/2017 |         |       |  |  |
| CHECKED:                             | DATE:   |       |  |  |
| SCALE: 1:1                           | SHEET 1 | OF 2  |  |  |
| DRAWING NUMBER                       |         | ISSUE |  |  |
| 345-ENG-MASTER                       | 1       |       |  |  |

INSULATOR MATERIAL: THERMOPLASTIC PBT BLACK, UL 94V-0 CONTACT MATERIAL; COPPER TIN ALLOY

CONTACT PLATING: GOLD ON THE MATING AREA, TIN PLATING ON THE CONTACT TAILS, NICKEL UNDERPLATE

.160[4.06] POINT OF CONTACT CARD SLOT

**SECTION A-A** 



.157 [4]

.107 [2.72] .082 [2.08]

.232 [5.89] .125(3.18) to .210(5.33) Outside Tails .045(1.14) to .060(1.52)

.125(3.18) to .210(5.33) Outside Tails .045(1.14) to .060(1.52)

Between Tails

**Contact Code 555** 

**Contact Code 556** 



Between Tails





## **Contact Code 558**

## **Contact Code 559**

## Contact Code 560

INSULATOR MATERIAL: THERMOPLASTIC POLYESTER, UL 94V-0 DAP MATERIAL AVAILABLE UPON REQUEST

CONTACT MATERIAL; COPPER ALLOY CONTACT PLATING: GOLD ON THE MATING AREA, TIN PLATING ON THE CONTACT TAILS, NICKEL UNDERPLATE

## 345/395 SERIES CARD EDGE CONNECTOR CONTACT CODE 555,556,558,559,560 DIMENSIONS

YOUR CONNECTION TO QUALITY & SERVICE

|   | ACAD REFER   | ENCE NO | . 345-EN        | G-MASTER  |
|---|--------------|---------|-----------------|-----------|
|   | DRAWN: R.STA | MONICA  | DATE: <b>MA</b> | Y.16/2017 |
|   | CHECKED:     |         | DATE:           |           |
|   | SCALE:       | 1:1     | SHEET           | 2 OF 2    |
| D | DRAWING NU   | MBER    |                 | ISSUE     |

345-ENG-MASTER