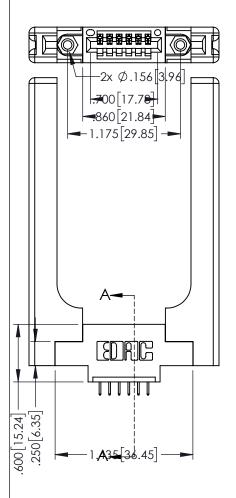

<u>Contact Dimensions:</u>
525-P.C. Tail .018 Sq.(0.46 Sq.) - Tail LG=.150(3.81)
.100 (2.54) Contact Spacing x .200 (5.08) Row Spacing

1

345/395 SERIES CARD EDGE CONNECTOR PART NUMBER: 345-006-525-658

YOUR CONNECTION TO QUALITY & SERVICE

INSULATOR MATERIAL: THERMOPLASTIC PBT BLACK, UL 94V-0 CONTACT MATERIAL; COPPER TIN ALLOY

CONTACT PLATING: GOLD ON THE MATING AREA, TIN PLATING ON THE CONTACT TAILS, NICKEL UNDERPLATE

.160[4.06] POINT OF CONTACT CARD SLOT