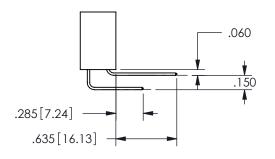

## Contact Dimensions: 541-Wire Wrap .025 Sq.(0.64 Sq.) - Tail LG=.750(19.05) .100 (2.54) Contact Spacing x .200 (5.08) Row Spacing

345/395 SERIES CARD EDGE CONNECTOR PART NUMBER: 345-006-541-404

YOUR CONNECTION TO QUALITY & SERVICE

CONTACT MATERIAL; COPPER ALLOY CONTACT PLATING: GOLD ON THE MATING AREA, TIN PLATING ON THE CONTACT TAILS, NICKEL UNDERPLATE

345/395 SERIES CARD EDGE CONNECTOR CONTACT CODE 555,556,558,559,560 DIMENSIONS