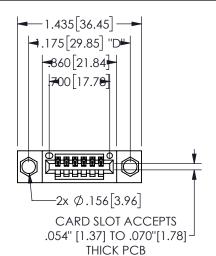

## Contact Dimensions: 541-Wire Wrap .025 Sq.(0.64 Sq.) - Tail LG=.750(19.05) .100 (2.54) Contact Spacing x .200 (5.08) Row Spacing

345/395 SERIES CARD EDGE CONNECTOR PART NUMBER: 345-006-541-404

YOUR CONNECTION TO QUALITY & SERVICE

.160 4.06 .330[8.38] POINT OF CARD SLOT CONTACT .370 9.4