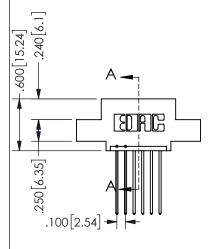

## SECTION A-A

ISSUE NUMBER ORIGINAL

1

**Contact Code 558** 

Contact Code 559

**Contact Code 560** 

INSULATOR MATERIAL: THERMOPLASTIC POLYESTER, UL 94V-0

DAP MATERIAL AVAILABLE UPON REQUEST

CONTACT MATERIAL; COPPER ALLOY CONTACT PLATING: GOLD ON THE MATING AREA, TIN PLATING ON THE CONTACT TAILS, NICKEL UNDERPLATE

345/395 SERIES CARD EDGE CONNECTOR CONTACT CODE 555,556,558,559,560 DIMENSIONS