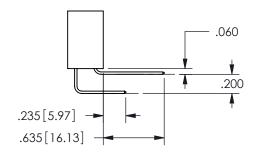

## Contact Dimensions: 541-Wire Wrap .025 Sq.(0.64 Sq.) - Tail LG=.750(19.05) .100 (2.54) Contact Spacing x .200 (5.08) Row Spacing

345/395 SERIES CARD EDGE CONNECTOR PART NUMBER: 345-006-541-404

YOUR CONNECTION TO QUALITY & SERVICE

.160 4.06 .330[8.38] POINT OF CARD SLOT CONTACT .370 9.4