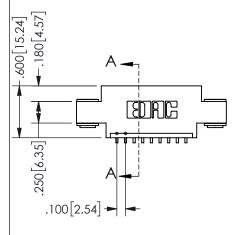

## SECTION A-A

345/395 SERIES CARD EDGE CONNECTOR PART NUMBER: 345-009-559-603

**EDAC INC** TORONTO, ONTARIO CANADA

THESE DRAWINGS AND SPECIFICATIONS ARE THE PROPERTY OF EDAC INC.,AND SHALL NOT BE REPRODUCED, OR COPIED OR USED AS THE BASIS FOR THE MANUFACTURE OR SALE OF APPARATUS WITHOUT WRITTEN PERMISSION.