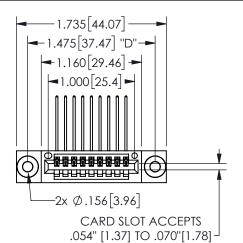

## SECTION A-A

345/395 SERIES CARD EDGE CONNECTOR PART NUMBER: 345-009-559-603

**EDAC INC** TORONTO, ONTARIO CANADA

THESE DRAWINGS AND SPECIFICATIONS ARE THE PROPERTY OF EDAC INC.,AND SHALL NOT BE REPRODUCED, OR COPIED OR USED AS THE BASIS FOR THE MANUFACTURE OR SALE OF APPARATUS WITHOUT WRITTEN PERMISSION.