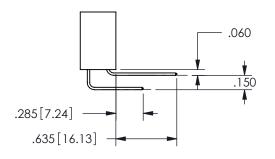

## <u>Contact Dimensions:</u> 558-90 Degree Bend (Code 541 Contacts) See Sheet 2 for Contact Code 555, 556, 558, 559, 560 **Dimensions**

.160 4.06 .330[8.38] POINT OF CARD SLOT CONTACT .370 9.4 .200 [5.08]