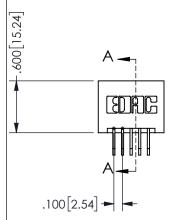

## **SECTION A-A**

345/395 SERIES CARD EDGE CONNECTOR PART NUMBER: 345-010-558-201

**EDAC INC** TORONTO, ONTARIO CANADA

THESE DRAWINGS AND SPECIFICATIONS ARE THE PROPERTY OF EDAC INC.,AND SHALL NOT BE REPRODUCED, OR COPIED OR USED AS THE BASIS FOR THE MANUFACTURE OR SALE OF APPARATUS WITHOUT WRITTEN PERMISSION.