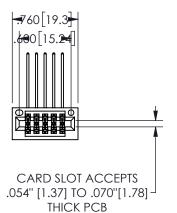

## **SECTION A-A**

345/395 SERIES CARD EDGE CONNECTOR PART NUMBER: 345-010-558-201

**EDAC INC** TORONTO, ONTARIO CANADA

THESE DRAWINGS AND SPECIFICATIONS ARE THE PROPERTY OF EDAC INC.,AND SHALL NOT BE REPRODUCED, OR COPIED OR USED AS THE BASIS FOR THE MANUFACTURE OR SALE OF APPARATUS WITHOUT WRITTEN PERMISSION.