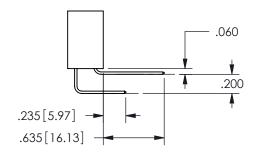

## <u>Contact Dimensions:</u> 558-90 Degree Bend (Code 541 Contacts) See Sheet 2 for Contact Code 555, 556, 558, 559, 560 **Dimensions**

.160 4.06 .330[8.38] POINT OF CARD SLOT CONTACT .370 9.4 .200 [5.08]