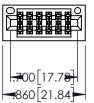

Contact Dimensions: 541-Wire Wrap .025 Sq.(0.64 Sq.) - Tail LG=.750(19.05) .100 (2.54) Contact Spacing x .200 (5.08) Row Spacing

THIS IS A C.A.D. GENERATED DRAWING DO NOT MAKE MANUAL REVISIONS TO MASTER,