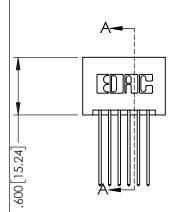

ISSUE NUMBER

H.330[8.38] CARD SLOT -.160[4.06] POINT OF CONTACT

**SECTION A-A** 

ORIGINAL

- INSULATOR MATERIAL: THERMOPLASTIC PBT BLACK, UL 94V-0
- CONTACT MATERIAL; COPPER TIN ALLOY
   CONTACT PLATING: GOLD ON THE MATING AREA, TIN PLATING ON THE CONTACT TAILS, NICKEL UNDERPLATE