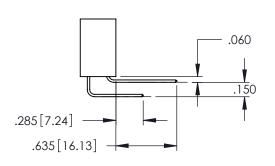

Contact Dimensions: 541-Wire Wrap .025 Sq.(0.64 Sq.) - Tail LG=.750(19.05) .100 (2.54) Contact Spacing x .200 (5.08) Row Spacing

THIS IS A C.A.D. GENERATED DRAWING DO NOT MAKE MANUAL REVISIONS TO MASTER,