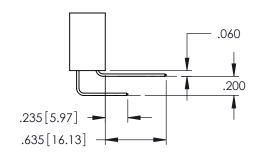

**Contact Code 558** 

Contact Code 559

**Contact Code 560** 

- INSULATOR MATERIAL: THERMOPLASTIC POLYESTER, UL 94V-0 DAP MATERIAL AVAILABLE UPON REQUEST

CONTACT MATERIAL; COPPER ALLOY CONTACT PLATING: GOLD ON THE MATING AREA, TIN PLATING ON THE CONTACT TAILS, NICKEL UNDERPLATE

345/395 SERIES CARD EDGE CONNECTOR CONTACT CODE 555,556,558,559,560 DIMENSIONS

YOUR CONNECTION TO QUALITY & SERVICE

ACAD REFERENCE NO. 345-ENG-MASTER DATE:MAY.16/2017 DRAWN: R.STA.MONICA 1:1 SHEET 2 OF 2