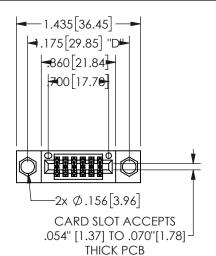

## 345/395 SERIES CARD EDGE CONNECTOR PART NUMBER: 345-012-560-804

YOUR CONNECTION TO QUALITY & SERVICE

**EDAC INC** TORONTO, ONTARIO CANADA

THESE DRAWINGS AND SPECIFICATIONS ARE THE PROPERTY OF EDAC INC.,AND SHALL NOT BE REPRODUCED, OR COPIED OR USED AS THE BASIS FOR THE MANUFACTURE OR SALE OF APPARATUS WITHOUT WRITTEN PERMISSION.

|                     | 0.            |                  | , , , , , |
|---------------------|---------------|------------------|-----------|
| ACAD REFERENCE NO.  |               | 345-ENG-MASTER   |           |
| DRAWN: R.STA.MONICA |               | DATE:MAY.16/2017 |           |
| CHECKED:            |               | DATE:            |           |
| SCALE:              | NTS           | SHEET            | OF 2      |
| DRAWING             | NUMBER        |                  | ISSUE     |
| 3                   | 45-ENG-MASTER |                  | 1         |