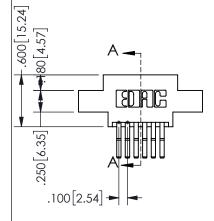

SECTION A-A

ISSUE NUMBER ORIGINAL

1

**Contact Code 558** 

Contact Code 559

**Contact Code 560** 

INSULATOR MATERIAL: THERMOPLASTIC POLYESTER, UL 94V-0

DAP MATERIAL AVAILABLE UPON REQUEST

CONTACT MATERIAL; COPPER ALLOY CONTACT PLATING: GOLD ON THE MATING AREA, TIN PLATING ON THE CONTACT TAILS, NICKEL UNDERPLATE

345/395 SERIES CARD EDGE CONNECTOR CONTACT CODE 555,556,558,559,560 DIMENSIONS