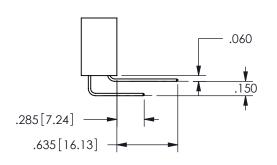

SECTION A\_A

| .330[8.38] | .160[4.06]       |
|------------|------------------|
| CARD SLOT  | POINT OF TONTACT |
| .370[9.4]  |                  |

ISSUE NUMBER ORIGINAL

1

**Contact Code 558** 

Contact Code 559

345/395 SERIES CARD EDGE CONNECTOR CONTACT CODE 555,556,558,559,560 DIMENSIONS

YOUR CONNECTION TO QUALITY & SERVICE

**EDAC INC** TORONTO, ONTARIO CANADA

THESE DRAWINGS AND SPECIFICATIONS ARE THE PROPERTY OF EDAC INC.,AND SHALL NOT BE REPRODUCED, OR COPIED OR USED AS THE BASIS FOR THE MANUFACTURE OR SALE OF APPARATUS WITHOUT WRITTEN PERMISSION.

| ACAD REFERENCE NO.  | 345-ENG-MASTER   |
|---------------------|------------------|
| DRAWN: R.STA.MONICA | DATE:MAY.16/2017 |
| CHECKED:            | DATE:            |
| SCALE: 1:1          | SHEET 2 OF 2     |
| DRAWING NUMBER      | ISSUE            |
| 0.45 5110 1440750   | ,                |