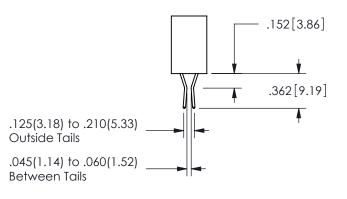

**Contact Code 560** 

INSULATOR MATERIAL: THERMOPLASTIC POLYESTER, UL 94V-0

DAP MATERIAL AVAILABLE UPON REQUEST

CONTACT MATERIAL; COPPER ALLOY CONTACT PLATING: GOLD ON THE MATING AREA, TIN PLATING ON THE CONTACT TAILS, NICKEL UNDERPLATE

345/395 SERIES CARD EDGE CONNECTOR CONTACT CODE 555,556,558,559,560 DIMENSIONS

YOUR CONNECTION TO QUALITY & SERVICE

**EDAC INC** TORONTO, ONTARIO CANADA

THESE DRAWINGS AND SPECIFICATIONS ARE THE PROPERTY OF EDAC INC.,AND SHALL NOT BE REPRODUCED, OR COPIED OR USED AS THE BASIS FOR THE MANUFACTURE OR SALE OF APPARATUS WITHOUT WRITTEN PERMISSION.

| ACAD REFERENCE NO.  | 345-ENG-MASTER   |
|---------------------|------------------|
| DRAWN: R.STA.MONICA | DATE:MAY.16/2017 |
| CHECKED:            | DATE:            |
| SCALE: 1:1          | SHEET 2 OF 2     |
| DRAWING NUMBER      | ISSUE            |
| 0.45 5110 1440750   | ,                |