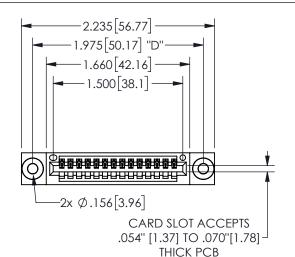

345/395 SERIES CARD EDGE CONNECTOR PART NUMBER: 345-014-541-403

YOUR CONNECTION TO QUALITY & SERVICE

**EDAC INC** TORONTO, ONTARIO CANADA

THESE DRAWINGS AND SPECIFICATIONS ARE THE PROPERTY OF EDAC INC., AND SHALL NOT BE REPRODUCED,OR COPIED OR USED AS THE BASIS FOR THE MANUFACTURE OR SALE OF APPARATUS WITHOUT WRITTEN PERMISSION.

|  | JLC11O1171-71       |                  |  |
|--|---------------------|------------------|--|
|  | ACAD REFERENCE NO.  | 345-ENG-MASTER   |  |
|  | DRAWN: R.STA.MONICA | DATE:MAY.16/2017 |  |
|  | CHECKED:            | DATE:            |  |
|  | SCALE: NTS          | SHEET 1 OF 2     |  |
|  | DRAWING NUMBER      | ISSUE            |  |
|  | 345-ENG-MASTER      | 1                |  |