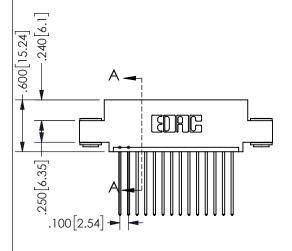

THIS IS A C.A.D. GENERATED DRAWING DO NOT MAKE MANUAL REVISIONS TO MASTER.

ISSUE NUMBER

ORIGINAL

1

Contact Dimensions: 541-Wire Wrap .025 Sq.(0.64 Sq.) - Tail LG=.750(19.05) .100 (2.54) Contact Spacing x .200 (5.08) Row Spacing

345/395 SERIES CARD EDGE CONNECTOR PART NUMBER: 345-014-541-403

YOUR CONNECTION TO QUALITY & SERVICE

**EDAC INC** TORONTO, ONTARIO CANADA

THESE DRAWINGS AND SPECIFICATIONS ARE THE PROPERTY OF EDAC INC., AND SHALL NOT BE REPRODUCED,OR COPIED OR USED AS THE BASIS FOR THE MANUFACTURE OR SALE OF APPARATUS WITHOUT WRITTEN PERMISSION.

|  | JLC11O1171-71       |                  |  |
|--|---------------------|------------------|--|
|  | ACAD REFERENCE NO.  | 345-ENG-MASTER   |  |
|  | DRAWN: R.STA.MONICA | DATE:MAY.16/2017 |  |
|  | CHECKED:            | DATE:            |  |
|  | SCALE: NTS          | SHEET 1 OF 2     |  |
|  | DRAWING NUMBER      | ISSUE            |  |
|  | 345-ENG-MASTER      | 1                |  |