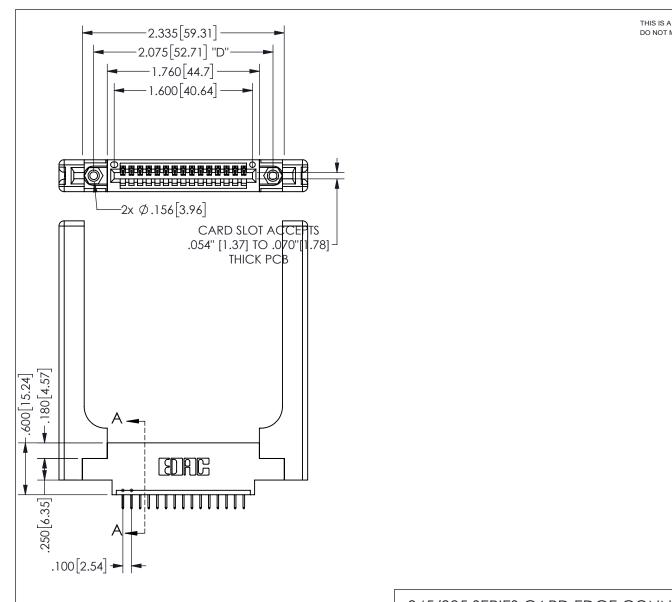

THIS IS A C.A.D. GENERATED DRAWING DO NOT MAKE MANUAL REVISIONS TO MASTER.

.330[8.38]

**CARD SLOT** 

.370 9.4

ISSUE NUMBER

1

ORIGINAL

**SECTION A-A** 

.160[4.06]

POINT OF

CONTACT

## 345/395 SERIES CARD EDGE CONNECTOR PART NUMBER: 345-015-524-658

YOUR CONNECTION TO QUALITY & SERVICE

**EDAC INC** TORONTO, ONTARIO CANADA

THESE DRAWINGS AND SPECIFICATIONS ARE THE PROPERTY OF EDAC INC., AND SHALL NOT BE REPRODUCED, OR COPIED OR USED AS THE BASIS FOR THE MANUFACTURE OR SALE OF APPARATUS WITHOUT WRITTEN PERMISSION.

| ACAD REFERENCE NO.  | 345-ENG-MASTER   |
|---------------------|------------------|
| DRAWN: R.STA.MONICA | DATE:MAY.16/2017 |
| CHECKED:            | DATE:            |
| SCALE: NTS          | SHEET 1 OF 2     |
| DRAWING NUMBER      | ISSUE            |
| 345-ENG-MASTER      | 1                |