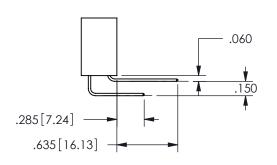

<u>Contact Dimensions:</u>
524-P.C. Tail .018 Sq.(0.46 Sq.) - Tail LG=.175(4.45)
.100 (2.54) Contact Spacing x .200 (5.08) Row Spacing

ISSUE NUMBER ORIGINAL

1

**Contact Code 558** 

Contact Code 559

**Contact Code 560** 

345/395 SERIES CARD EDGE CONNECTOR CONTACT CODE 555,556,558,559,560 DIMENSIONS

YOUR CONNECTION TO QUALITY & SERVICE

**EDAC INC** TORONTO, ONTARIO CANADA

THESE DRAWINGS AND SPECIFICATIONS ARE THE PROPERTY OF EDAC INC.,AND SHALL NOT BE REPRODUCED, OR COPIED OR USED AS THE BASIS FOR THE MANUFACTURE OR SALE OF APPARATUS WITHOUT WRITTEN PERMISSION.

| ACAD REFERENCE NO.  | 345-ENG-MASTER   |
|---------------------|------------------|
| DRAWN: R.STA.MONICA | DATE:MAY.16/2017 |
| CHECKED:            | DATE:            |
| SCALE: 1:1          | SHEET 2 OF 2     |
| DRAWING NUMBER      | ISSUE            |
| 0.45 5110 1440750   | ,                |