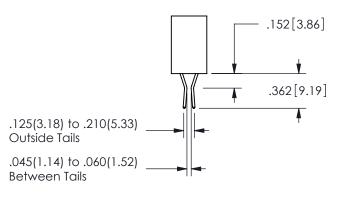

<u>Contact Dimensions:</u>
524-P.C. Tail .018 Sq.(0.46 Sq.) - Tail LG=.175(4.45)
.100 (2.54) Contact Spacing x .200 (5.08) Row Spacing

ISSUE NUMBER ORIGINAL

1

**Contact Code 558** 

Contact Code 559

**Contact Code 560** 

345/395 SERIES CARD EDGE CONNECTOR CONTACT CODE 555,556,558,559,560 DIMENSIONS

YOUR CONNECTION TO QUALITY & SERVICE

**EDAC INC** TORONTO, ONTARIO CANADA

THESE DRAWINGS AND SPECIFICATIONS ARE THE PROPERTY OF EDAC INC.,AND SHALL NOT BE REPRODUCED, OR COPIED OR USED AS THE BASIS FOR THE MANUFACTURE OR SALE OF APPARATUS WITHOUT WRITTEN PERMISSION.

| ACAD REFERENCE NO.  | 345-ENG-MASTER   |
|---------------------|------------------|
| DRAWN: R.STA.MONICA | DATE:MAY.16/2017 |
| CHECKED:            | DATE:            |
| SCALE: 1:1          | SHEET 2 OF 2     |
| DRAWING NUMBER      | ISSUE            |
| 0.45 5110 1440750   | ,                |