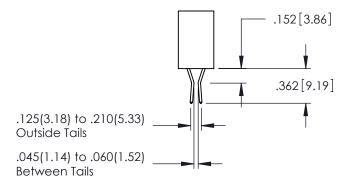

CONTACT MATERIAL; COPPER ALLOY CONTACT PLATING: GOLD ON THE MATING AREA, TIN PLATING ON THE CONTACT TAILS, NICKEL UNDERPLATE

345/395 SERIES CARD EDGE CONNECTOR CONTACT CODE 555,556,558,559,560 DIMENSIONS

.060

.150

YOUR CONNECTION TO QUALITY & SERVICE

|   | ACAD REFERENCE NO   | . 345-ENG-MASTER |
|---|---------------------|------------------|
|   | DRAWN: R.STA.MONICA | DATE:MAY.16/2017 |
|   | CHECKED:            | DATE:            |
|   | SCALE: 1:1          | SHEET 2 OF 2     |
| D | DRAWING NUMBER      | ISSUE            |