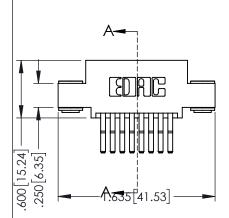

1

- INSULATOR MATERIAL: THERMOPLASTIC PBT BLACK, UL 94V-0
- CONTACT MATERIAL; COPPER TIN ALLOY CONTACT PLATING: GOLD ON THE MATING AREA, TIN PLATING ON THE CONTACT TAILS, NICKEL UNDERPLATE

| SECTION A-A |
|-------------|
|             |

| PART NUMBER: 345-016-560-503  |                             |                                                                     |          | R.STA.MONICA  |  |
|-------------------------------|-----------------------------|---------------------------------------------------------------------|----------|---------------|--|
| 1 AKT NOMBER, 343-010-300-303 |                             |                                                                     | CHECKED: |               |  |
|                               |                             | THESE DRAWINGS AND SPECIFICATIONS ARE THE PROPERTY OF EDAC INC.,AND | SCALE:   | 1:1           |  |
|                               | TORONTO, ONTARIO            | SHALL NOT BE REPRODUCED, OR COPIED OR USED AS THE BASIS FOR THE     | DRAWING  | NUMBER        |  |
| YOUR CONNECTION TO            | CANADA<br>QUALITY & SERVICE | MANUFACTURE OR SALE OF APPARATUS WITHOUT WRITTEN PERMISSION.        | 3        | 45-ENG-MASTER |  |