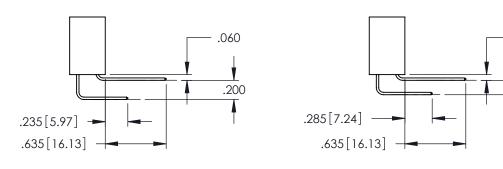

Contact Dimensions:
560-Extender Board Bend (Code 523 Contacts)
See Sheet 2 for Contact Code 555, 556, 558, 559, 560 Dimensions

ACAD REFERENCE NO. 345-ENG-MASTER

DATE:MAY.16/2017

SHEET 1 OF 2

DRAWN: R.STA.MONICA

1

- INSULATOR MATERIAL: THERMOPLASTIC PBT BLACK, UL 94V-0
- CONTACT MATERIAL; COPPER TIN ALLOY CONTACT PLATING: GOLD ON THE MATING AREA, TIN PLATING ON THE CONTACT TAILS, NICKEL UNDERPLATE

| SECTION A-A |
|-------------|
|             |