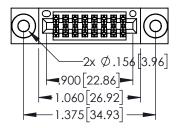

Contact Dimensions:
560-Extender Board Bend (Code 523 Contacts)
See Sheet 2 for Contact Code 555, 556, 558, 559, 560 Dimensions

ACAD REFERENCE NO. 345-ENG-MASTER

DATE:MAY.16/2017

SHEET 1 OF 2

DRAWN: R.STA.MONICA

1

- INSULATOR MATERIAL: THERMOPLASTIC PBT BLACK, UL 94V-0
- CONTACT MATERIAL; COPPER TIN ALLOY CONTACT PLATING: GOLD ON THE MATING AREA, TIN PLATING ON THE CONTACT TAILS, NICKEL UNDERPLATE

| SECTION A-A |
|-------------|
|             |