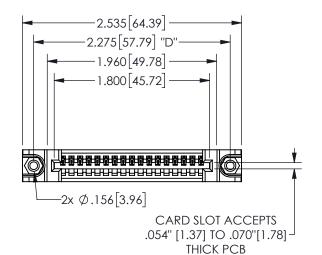

## 345/395 SERIES CARD EDGE CONNECTOR PART NUMBER: 345-017-524-488

YOUR CONNECTION TO QUALITY & SERVICE

**EDAC INC** TORONTO, ONTARIO CANADA

THESE DRAWINGS AND SPECIFICATIONS ARE THE PROPERTY OF EDAC INC.,AND SHALL NOT BE REPRODUCED,OR COPIED OR USED AS THE BASIS FOR THE MANUFACTURE OR SALE OF APPARATUS WITHOUT WRITTEN PERMISSION.

| SECTION A-A         |                  |  |
|---------------------|------------------|--|
| ACAD REFERENCE NO.  | 345-ENG-MASTER   |  |
| DRAWN: R.STA.MONICA | DATE:MAY.16/2017 |  |
| CHECKED:            | DATE:            |  |
| SCALE: NTS          | SHEET 1 OF 2     |  |
| DRAWING NUMBER      | ISSUE            |  |
| 345-ENG-MASTER      | R 1              |  |