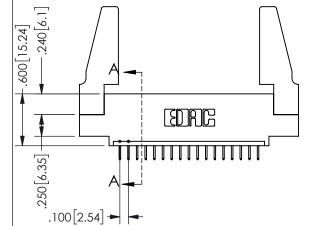

ISSUE NUMBER ORIGINAL

1

**Contact Code 558** 

Contact Code 559

**Contact Code 560** 

INSULATOR MATERIAL: THERMOPLASTIC POLYESTER, UL 94V-0

DAP MATERIAL AVAILABLE UPON REQUEST

CONTACT MATERIAL; COPPER ALLOY

CONTACT PLATING: GOLD ON THE MATING AREA, TIN PLATING ON THE CONTACT TAILS, NICKEL UNDERPLATE

## 345/395 SERIES CARD EDGE CONNECTOR CONTACT CODE 555,556,558,559,560 DIMENSIONS

YOUR CONNECTION TO QUALITY & SERVICE

**EDAC INC** TORONTO, ONTARIO CANADA

THESE DRAWINGS AND SPECIFICATIONS ARE THE PROPERTY OF EDAC INC.,AND SHALL NOT BE REPRODUCED, OR COPIED OR USED AS THE BASIS FOR THE MANUFACTURE OR SALE OF APPARATUS WITHOUT WRITTEN PERMISSION.

|  | ACAD REFERENCE NO.  | 345-ENG-MASTER   |
|--|---------------------|------------------|
|  | DRAWN: R.STA.MONICA | DATE:MAY.16/2017 |
|  | CHECKED:            | DATE:            |
|  | SCALE: 1:1          | SHEET 2 OF 2     |
|  | DRAWING NUMBER      | ISSUE            |
|  | 345-ENG-MASTER      | 1                |