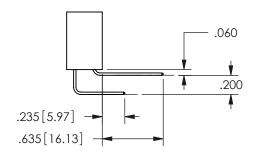

THIS IS A C.A.D. GENERATED DRAWING DO NOT MAKE MANUAL REVISIONS TO MASTER.

ISSUE NUMBER

ORIGINAL

1

<u>Contact Dimensions:</u>
524-P.C. Tail .018 Sq.(0.46 Sq.) - Tail LG=.175(4.45)
.100 (2.54) Contact Spacing x .200 (5.08) Row Spacing

.160 4.06 .330[8.38] POINT OF CARD SLOT CONTACT .370 9.4