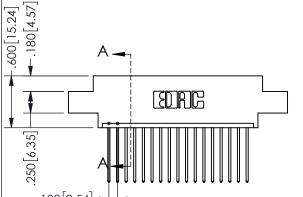

SECTION A\_A

345-ENG-MASTER

.160 4.06 .330[8.38] POINT OF CARD SLOT CONTACT .370 9.4

ISSUE NUMBER ORIGINAL

1

**Contact Code 558** 

Contact Code 559

**Contact Code 560** 

INSULATOR MATERIAL: THERMOPLASTIC POLYESTER, UL 94V-0

DAP MATERIAL AVAILABLE UPON REQUEST

CONTACT MATERIAL; COPPER ALLOY

CONTACT PLATING: GOLD ON THE MATING AREA, TIN PLATING ON THE CONTACT TAILS, NICKEL UNDERPLATE