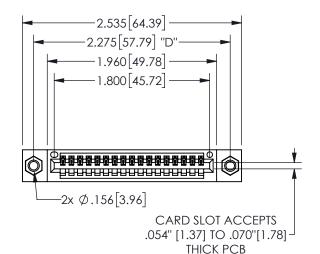

THIS IS A C.A.D. GENERATED DRAWING DO NOT MAKE MANUAL REVISIONS TO MASTER.

ISSUE NUMBER

ORIGINAL

1

<u>Contact Dimensions:</u>
542-Wire Wrap .025 Sq.(0.64 Sq.) - Tail LG=.645(16.38)
.100 (2.54) Contact Spacing x .200 (5.08) Row Spacing

345/395 SERIES CARD EDGE CONNECTOR PART NUMBER: 345-017-542-607

YOUR CONNECTION TO QUALITY & SERVICE

**EDAC INC** TORONTO, ONTARIO CANADA

THESE DRAWINGS AND SPECIFICATIONS ARE THE PROPERTY OF EDAC INC.,AND SHALL NOT BE REPRODUCED, OR COPIED OR USED AS THE BASIS FOR THE MANUFACTURE OR SALE OF APPARATUS WITHOUT WRITTEN PERMISSION.