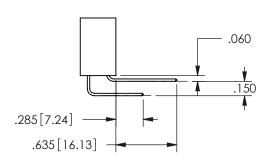

SECTION A\_A

345-ENG-MASTER

.160 4.06 .330[8.38] POINT OF CARD SLOT CONTACT .370 9.4

ISSUE NUMBER ORIGINAL

1

**Contact Code 558** 

Contact Code 559

**Contact Code 560** 