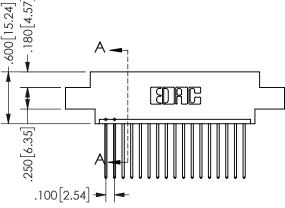

SECTION A\_A

345-ENG-MASTER

.160 4.06 .330[8.38] POINT OF CARD SLOT CONTACT .370 9.4

ISSUE NUMBER ORIGINAL

1

**Contact Code 558** 

Contact Code 559

**Contact Code 560** 

INSULATOR MATERIAL: THERMOPLASTIC POLYESTER, UL 94V-0

DAP MATERIAL AVAILABLE UPON REQUEST

CONTACT MATERIAL; COPPER ALLOY

CONTACT PLATING: GOLD ON THE MATING AREA, TIN PLATING ON THE CONTACT TAILS, NICKEL UNDERPLATE