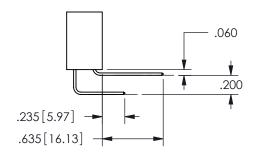

THIS IS A C.A.D. GENERATED DRAWING DO NOT MAKE MANUAL REVISIONS TO MASTER.

ISSUE NUMBER

ORIGINAL

1

<u>Contact Dimensions:</u>
542-Wire Wrap .025 Sq.(0.64 Sq.) - Tail LG=.645(16.38)
.100 (2.54) Contact Spacing x .200 (5.08) Row Spacing

SECTION A\_A

345-ENG-MASTER

.160 4.06 .330[8.38] POINT OF CARD SLOT CONTACT .370 9.4

ISSUE NUMBER ORIGINAL

1

**Contact Code 558** 

Contact Code 559

**Contact Code 560** 