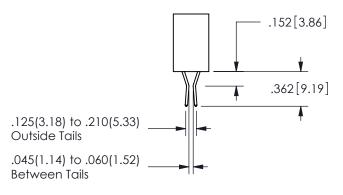

SECTION A\_A

345-ENG-MASTER

.160 4.06 .330[8.38] POINT OF CARD SLOT CONTACT .370 9.4

ISSUE NUMBER ORIGINAL

1

**Contact Code 558** 

Contact Code 559

**Contact Code 560** 