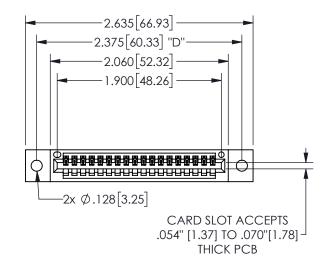

## 345/395 SERIES CARD EDGE CONNECTOR PART NUMBER: 345-018-500-602

YOUR CONNECTION TO QUALITY & SERVICE

**EDAC INC** TORONTO, ONTARIO CANADA

THESE DRAWINGS AND SPECIFICATIONS ARE THE PROPERTY OF EDAC INC.,AND SHALL NOT BE REPRODUCED, OR COPIED OR USED AS THE BASIS FOR THE MANUFACTURE OR SALE OF APPARATUS WITHOUT WRITTEN PERMISSION.

THIS IS A C.A.D. GENERATED DRAWING DO NOT MAKE MANUAL REVISIONS TO MASTER.

ISSUE NUMBER

ORIGINAL

1

<u>Contact Dimensions:</u>
500-Wire Hole .050x.025(1.27x0.64) - Tail LG=.260(6.60)
.100 (2.54) Contact Spacing x .200 (5.08) Row Spacing