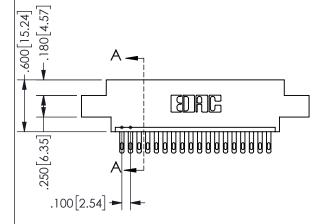

SECTION A-A

ORIGINAL 1

ISSUE NUMBER

**Contact Code 558** 

Contact Code 559

**Contact Code 560** 

INSULATOR MATERIAL: THERMOPLASTIC POLYESTER, UL 94V-0 DAP MATERIAL AVAILABLE UPON REQUEST

CONTACT MATERIAL; COPPER ALLOY CONTACT PLATING: GOLD ON THE MATING AREA, TIN PLATING ON THE CONTACT TAILS, NICKEL UNDERPLATE

.160 4.06 .330[8.38] POINT OF CARD SLOT CONTACT .370 9.4