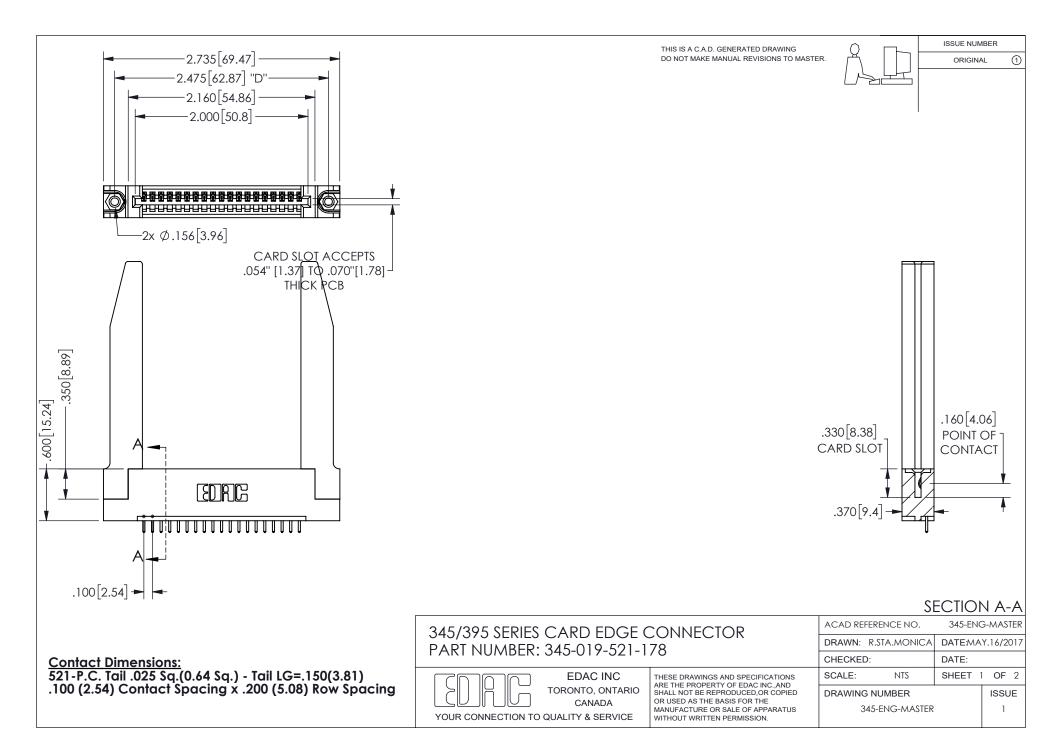

345/395 SERIES CARD EDGE CONNECTOR CONTACT CODE 555,556,558,559,560 DIMENSIONS

YOUR CONNECTION TO QUALITY & SERVICE

**EDAC INC** TORONTO, ONTARIO CANADA

THESE DRAWINGS AND SPECIFICATIONS ARE THE PROPERTY OF EDAC INC.,AND SHALL NOT BE REPRODUCED, OR COPIED OR USED AS THE BASIS FOR THE MANUFACTURE OR SALE OF APPARATUS WITHOUT WRITTEN PERMISSION.

ORIGINAL 1

ISSUE NUMBER

**Contact Code 558** 

Contact Code 559

Contact Code 560

INSULATOR MATERIAL: THERMOPLASTIC POLYESTER, UL 94V-0 DAP MATERIAL AVAILABLE UPON REQUEST

CONTACT MATERIAL; COPPER ALLOY CONTACT PLATING: GOLD ON THE MATING AREA, TIN PLATING ON THE CONTACT TAILS, NICKEL UNDERPLATE

|  | ACAD REFERENCE NO.  | 345-ENG-MASTER   |        |
|--|---------------------|------------------|--------|
|  | DRAWN: R.STA.MONICA | DATE:MAY.16/2017 |        |
|  | CHECKED:            | DATE:            |        |
|  | SCALE: 1:1          | SHEET            | 2 OF 2 |
|  | DRAWING NUMBER      |                  | ISSUE  |
|  | 345-ENG-MASTER      |                  | 1      |