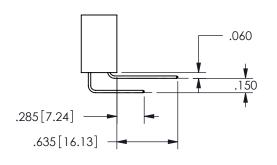

THIS IS A C.A.D. GENERATED DRAWING DO NOT MAKE MANUAL REVISIONS TO MASTER.

ISSUE NUMBER

ORIGINAL

**Contact Dimensions:** 521-P.C. Tail .025 Sq.(0.64 Sq.) - Tail LG=.150(3.81) .100 (2.54) Contact Spacing x .200 (5.08) Row Spacing

.160 4.06 .330[8.38] POINT OF CARD SLOT CONTACT .370 9.4