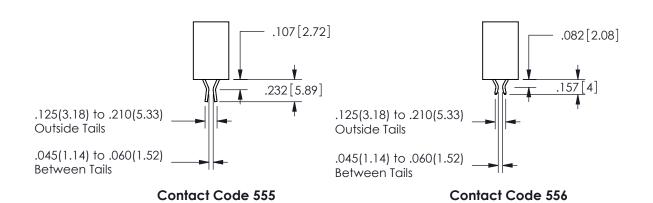

THIS IS A C.A.D. GENERATED DRAWING DO NOT MAKE MANUAL REVISIONS TO MASTER.

ISSUE NUMBER

ORIGINAL

**Contact Dimensions:** 521-P.C. Tail .025 Sq.(0.64 Sq.) - Tail LG=.150(3.81) .100 (2.54) Contact Spacing x .200 (5.08) Row Spacing

.160 4.06 .330[8.38] POINT OF CARD SLOT CONTACT .370 9.4

## 345/395 SERIES CARD EDGE CONNECTOR CONTACT CODE 555,556,558,559,560 DIMENSIONS

YOUR CONNECTION TO QUALITY & SERVICE

**EDAC INC** TORONTO, ONTARIO CANADA

THESE DRAWINGS AND SPECIFICATIONS ARE THE PROPERTY OF EDAC INC.,AND SHALL NOT BE REPRODUCED, OR COPIED OR USED AS THE BASIS FOR THE MANUFACTURE OR SALE OF APPARATUS WITHOUT WRITTEN PERMISSION.

| ACAD REFERENCE NO.  | 345-ENG-MASTER   |
|---------------------|------------------|
| DRAWN: R.STA.MONICA | DATE:MAY.16/2017 |
| CHECKED:            | DATE:            |
| SCALE: 1:1          | SHEET 2 OF 2     |
| DRAWING NUMBER      | ISSUE            |
| 345-ENG-MASTER      | 1                |