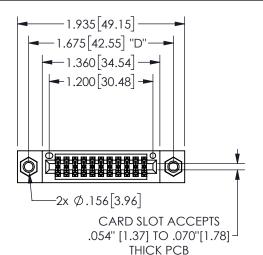

## 345/395 SERIES CARD EDGE CONNECTOR PART NUMBER: 345-022-521-207

YOUR CONNECTION TO QUALITY & SERVICE

**EDAC INC** TORONTO, ONTARIO CANADA

ARE THE PROPERTY OF EDAC INC.,AND SHALL NOT BE REPRODUCED, OR COPIED OR USED AS THE BASIS FOR THE MANUFACTURE OR SALE OF APPARATUS WITHOUT WRITTEN PERMISSION.

THESE DRAWINGS AND SPECIFICATIONS

| ACAD REFERENCE NO.  | 345-ENG-MASTER   |
|---------------------|------------------|
| DRAWN: R.STA.MONICA | DATE:MAY.16/2017 |
| CHECKED:            | DATE:            |
| SCALE: NTS          | SHEET 1 OF 2     |
| DRAWING NUMBER      | ISSUE            |
| 345-ENG-MASTER      | 1                |
|                     |                  |