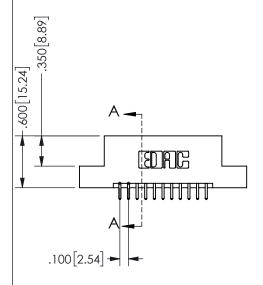

SECTION A-A

ORIGINAL 1

ISSUE NUMBER

**Contact Code 558** 

Contact Code 559

**Contact Code 560** 

INSULATOR MATERIAL: THERMOPLASTIC POLYESTER, UL 94V-0

DAP MATERIAL AVAILABLE UPON REQUEST

CONTACT MATERIAL; COPPER ALLOY

CONTACT PLATING: GOLD ON THE MATING AREA, TIN PLATING ON THE CONTACT TAILS, NICKEL UNDERPLATE

## 345/395 SERIES CARD EDGE CONNECTOR CONTACT CODE 555,556,558,559,560 DIMENSIONS

YOUR CONNECTION TO QUALITY & SERVICE

**EDAC INC** TORONTO, ONTARIO CANADA

THESE DRAWINGS AND SPECIFICATIONS ARE THE PROPERTY OF EDAC INC.,AND SHALL NOT BE REPRODUCED, OR COPIED OR USED AS THE BASIS FOR THE MANUFACTURE OR SALE OF APPARATUS WITHOUT WRITTEN PERMISSION.

| ACAD REFERENCE NO.  | 345-ENG-MASTER   |
|---------------------|------------------|
| DRAWN: R.STA.MONICA | DATE:MAY.16/2017 |
| CHECKED:            | DATE:            |
| SCALE: 1:1          | SHEET 2 OF 2     |
| DRAWING NUMBER      | ISSUE            |
| 345-ENG-MASTER      | 1                |