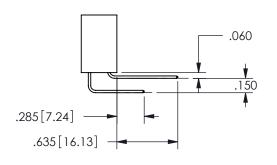

THIS IS A C.A.D. GENERATED DRAWING DO NOT MAKE MANUAL REVISIONS TO MASTER.

ISSUE NUMBER

ORIGINAL

THICK PCB

<u>Contact Dimensions:</u>
558-90 Degree Bend (Code 541 Contacts)
See Sheet 2 for Contact Code 555, 556, 558, 559, 560 **Dimensions** 

.160 4.06 .330[8.38] POINT OF CARD SLOT CONTACT .370 9.4 .200 [5.08]

## **SECTION A-A**

345/395 SERIES CARD EDGE CONNECTOR PART NUMBER: 345-022-558-288

**EDAC INC** TORONTO, ONTARIO CANADA

THESE DRAWINGS AND SPECIFICATIONS ARE THE PROPERTY OF EDAC INC.,AND SHALL NOT BE REPRODUCED,OR COPIED OR USED AS THE BASIS FOR THE MANUFACTURE OR SALE OF APPARATUS WITHOUT WRITTEN PERMISSION.