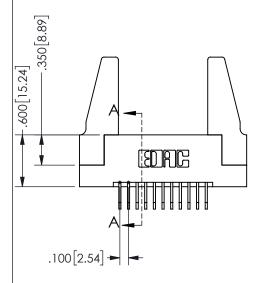

## **SECTION A-A**

345/395 SERIES CARD EDGE CONNECTOR PART NUMBER: 345-022-558-288

**EDAC INC** TORONTO, ONTARIO CANADA

THESE DRAWINGS AND SPECIFICATIONS ARE THE PROPERTY OF EDAC INC.,AND SHALL NOT BE REPRODUCED,OR COPIED OR USED AS THE BASIS FOR THE MANUFACTURE OR SALE OF APPARATUS WITHOUT WRITTEN PERMISSION.

|  | ACAD REFERENCE NO. |              | 345-ENG-MASTER   |       |
|--|--------------------|--------------|------------------|-------|
|  | DRAWN: R           | STA.MONICA   | DATE:MAY.16/2017 |       |
|  | CHECKED:           |              | DATE:            |       |
|  | SCALE:             | NTS          | SHEET            | OF 2  |
|  | DRAWING NUMBER     |              |                  | ISSUE |
|  | 345                | 5-ENG-MASTER |                  | 1     |
|  |                    |              |                  |       |