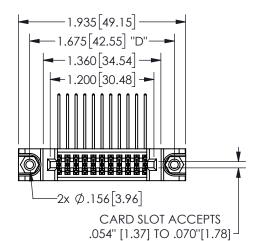

## **SECTION A-A**

345/395 SERIES CARD EDGE CONNECTOR PART NUMBER: 345-022-558-288

**EDAC INC** TORONTO, ONTARIO CANADA

THESE DRAWINGS AND SPECIFICATIONS ARE THE PROPERTY OF EDAC INC.,AND SHALL NOT BE REPRODUCED,OR COPIED OR USED AS THE BASIS FOR THE MANUFACTURE OR SALE OF APPARATUS WITHOUT WRITTEN PERMISSION.

|  | ACAD REFERENCE NO. |              | 345-ENG-MASTER   |       |
|--|--------------------|--------------|------------------|-------|
|  | DRAWN: R           | STA.MONICA   | DATE:MAY.16/2017 |       |
|  | CHECKED:           |              | DATE:            |       |
|  | SCALE:             | NTS          | SHEET            | OF 2  |
|  | DRAWING NUMBER     |              |                  | ISSUE |
|  | 345                | 5-ENG-MASTER |                  | 1     |
|  |                    |              |                  |       |