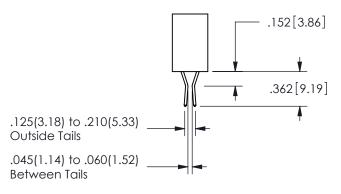

Contact Code 560

INSULATOR MATERIAL: THERMOPLASTIC POLYESTER, UL 94V-0 DAP MATERIAL AVAILABLE UPON REQUEST

CONTACT MATERIAL; COPPER ALLOY CONTACT PLATING: GOLD ON THE MATING AREA, TIN PLATING ON THE CONTACT TAILS, NICKEL UNDERPLATE

## 345/395 SERIES CARD EDGE CONNECTOR CONTACT CODE 555,556,558,559,560 DIMENSIONS

YOUR CONNECTION TO QUALITY & SERVICE

**EDAC INC** TORONTO, ONTARIO CANADA

THESE DRAWINGS AND SPECIFICATIONS ARE THE PROPERTY OF EDAC INC.,AND SHALL NOT BE REPRODUCED, OR COPIED OR USED AS THE BASIS FOR THE MANUFACTURE OR SALE OF APPARATUS WITHOUT WRITTEN PERMISSION.

| ACAD REFERENCE NO.  | 345-ENG-MASTER   |
|---------------------|------------------|
| DRAWN: R.STA.MONICA | DATE:MAY.16/2017 |
| CHECKED:            | DATE:            |
| SCALE: 1:1          | SHEET 2 OF 2     |
| DRAWING NUMBER      | ISSUE            |
| 345-ENG-MASTER      | 1                |