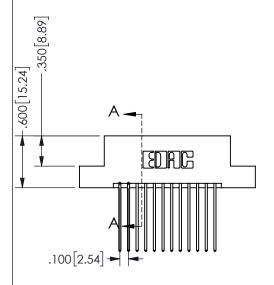

## Contact Dimensions: 541-Wire Wrap .025 Sq.(0.64 Sq.) - Tail LG=.750(19.05) .100 (2.54) Contact Spacing x .200 (5.08) Row Spacing

345/395 SERIES CARD EDGE CONNECTOR PART NUMBER: 345-024-541-204

YOUR CONNECTION TO QUALITY & SERVICE

**EDAC INC** TORONTO, ONTARIO CANADA

THESE DRAWINGS AND SPECIFICATIONS ARE THE PROPERTY OF EDAC INC.,AND SHALL NOT BE REPRODUCED, OR COPIED OR USED AS THE BASIS FOR THE MANUFACTURE OR SALE OF APPARATUS WITHOUT WRITTEN PERMISSION.

| 020110117171        |                  |  |
|---------------------|------------------|--|
| ACAD REFERENCE NO.  | 345-ENG-MASTER   |  |
| DRAWN: R.STA.MONICA | DATE:MAY.16/2017 |  |
| CHECKED:            | DATE:            |  |
| SCALE: NTS          | SHEET 1 OF 2     |  |
| DRAWING NUMBER      | ISSUE            |  |
| 345-ENG-MASTER      | 1                |  |