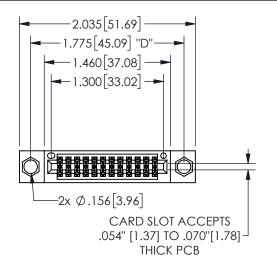

THIS IS A C.A.D. GENERATED DRAWING DO NOT MAKE MANUAL REVISIONS TO MASTER.

ISSUE NUMBER

ORIGINAL

1

## Contact Dimensions: 541-Wire Wrap .025 Sq.(0.64 Sq.) - Tail LG=.750(19.05) .100 (2.54) Contact Spacing x .200 (5.08) Row Spacing

345/395 SERIES CARD EDGE CONNECTOR PART NUMBER: 345-024-541-204

YOUR CONNECTION TO QUALITY & SERVICE

**EDAC INC** TORONTO, ONTARIO CANADA

THESE DRAWINGS AND SPECIFICATIONS ARE THE PROPERTY OF EDAC INC.,AND SHALL NOT BE REPRODUCED, OR COPIED OR USED AS THE BASIS FOR THE MANUFACTURE OR SALE OF APPARATUS WITHOUT WRITTEN PERMISSION.

| 020110117171        |                  |  |
|---------------------|------------------|--|
| ACAD REFERENCE NO.  | 345-ENG-MASTER   |  |
| DRAWN: R.STA.MONICA | DATE:MAY.16/2017 |  |
| CHECKED:            | DATE:            |  |
| SCALE: NTS          | SHEET 1 OF 2     |  |
| DRAWING NUMBER      | ISSUE            |  |
| 345-ENG-MASTER      | 1                |  |