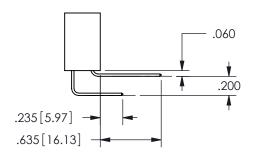

| .330[8.38] | .160[4.06]       |
|------------|------------------|
| CARD SLOT  | POINT OF TONTACT |
| .370[9.4]  |                  |

SECTION A-A

ISSUE NUMBER ORIGINAL

1

**Contact Code 558** 

Contact Code 559

Contact Code 560

INSULATOR MATERIAL: THERMOPLASTIC POLYESTER, UL 94V-0 DAP MATERIAL AVAILABLE UPON REQUEST

CONTACT MATERIAL; COPPER ALLOY CONTACT PLATING: GOLD ON THE MATING AREA, TIN PLATING ON THE CONTACT TAILS, NICKEL UNDERPLATE

## 345/395 SERIES CARD EDGE CONNECTOR CONTACT CODE 555,556,558,559,560 DIMENSIONS

YOUR CONNECTION TO QUALITY & SERVICE

**EDAC INC** TORONTO, ONTARIO CANADA

THESE DRAWINGS AND SPECIFICATIONS ARE THE PROPERTY OF EDAC INC.,AND SHALL NOT BE REPRODUCED, OR COPIED OR USED AS THE BASIS FOR THE MANUFACTURE OR SALE OF APPARATUS WITHOUT WRITTEN PERMISSION.

| ACAD REFERENCE NO.  | 345-ENG-MASTER   |
|---------------------|------------------|
| DRAWN: R.STA.MONICA | DATE:MAY.16/2017 |
| CHECKED:            | DATE:            |
| SCALE: 1:1          | SHEET 2 OF 2     |
| DRAWING NUMBER      | ISSUE            |
| 345-ENG-MASTER      | 1                |