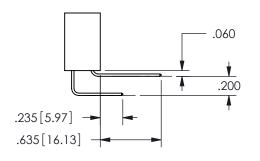

## Contact Dimensions: 541-Wire Wrap .025 Sq.(0.64 Sq.) - Tail LG=.750(19.05) .100 (2.54) Contact Spacing x .200 (5.08) Row Spacing

345/395 SERIES CARD EDGE CONNECTOR PART NUMBER: 345-024-541-503

EDAC INC TORONTO, ONTARIO CANADA

ISSUE NUMBER ORIGINAL

1

**Contact Code 558** 

Contact Code 559

Contact Code 560

INSULATOR MATERIAL: THERMOPLASTIC POLYESTER, UL 94V-0 DAP MATERIAL AVAILABLE UPON REQUEST

CONTACT MATERIAL; COPPER ALLOY CONTACT PLATING: GOLD ON THE MATING AREA, TIN PLATING ON THE CONTACT TAILS, NICKEL UNDERPLATE