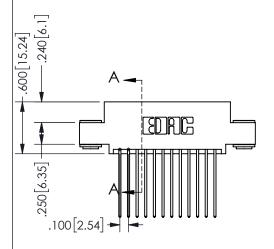

## Contact Dimensions: 541-Wire Wrap .025 Sq.(0.64 Sq.) - Tail LG=.750(19.05) .100 (2.54) Contact Spacing x .200 (5.08) Row Spacing

345/395 SERIES CARD EDGE CONNECTOR PART NUMBER: 345-024-541-503

EDAC INC TORONTO, ONTARIO CANADA

SECTION A A

| .330[8.38]<br>CARD SLOT | .160[4.06]<br>POINT OF<br>CONTACT |
|-------------------------|-----------------------------------|
| .370[9.4]               |                                   |