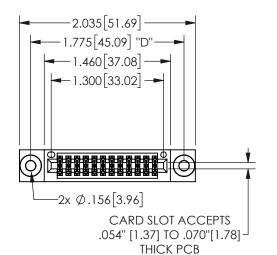

## Contact Dimensions: 541-Wire Wrap .025 Sq.(0.64 Sq.) - Tail LG=.750(19.05) .100 (2.54) Contact Spacing x .200 (5.08) Row Spacing

345/395 SERIES CARD EDGE CONNECTOR PART NUMBER: 345-024-541-503

EDAC INC TORONTO, ONTARIO CANADA

YOUR CONNECTION TO QUALITY & SERVICE

THESE DRAWINGS AND SPECIFICATIONS ARE THE PROPERTY OF EDAC INC., AND SHALL NOT BE REPRODUCED, OR COPIED OR USED AS THE BASIS FOR THE MANUFACTURE OR SALE OF APPARATUS WITHOUT WRITTEN PERMISSION.