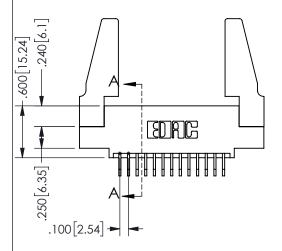

SECTION A-A

ISSUE NUMBER ORIGINAL

1

**Contact Code 558** 

Contact Code 559

**Contact Code 560** 

INSULATOR MATERIAL: THERMOPLASTIC POLYESTER, UL 94V-0 DAP MATERIAL AVAILABLE UPON REQUEST

CONTACT MATERIAL; COPPER ALLOY CONTACT PLATING: GOLD ON THE MATING AREA, TIN PLATING ON THE CONTACT TAILS, NICKEL UNDERPLATE

| ACAD REFERENCE NO.  | 345-ENG-MASTER   |
|---------------------|------------------|
| DRAWN: R.STA.MONICA | DATE:MAY.16/2017 |
| CHECKED:            | DATE:            |
| SCALE: 1:1          | SHEET 2 OF 2     |
| DRAWING NUMBER      | ISSUE            |
| 345-ENG-MASTER      | 1                |