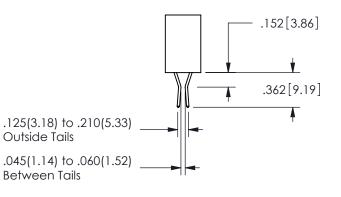

CARD EDGE CONNECTOR PART NUMBER: 345-026-559-588

YOUR CONNECTION TO QUALITY & SERVICE

**EDAC INC** TORONTO, ONTARIO CANADA

THESE DRAWINGS AND SPECIFICATIONS ARE THE PROPERTY OF EDAC INC.,AND SHALL NOT BE REPRODUCED,OR COPIED OR USED AS THE BASIS FOR THE MANUFACTURE OR SALE OF APPARATUS WITHOUT WRITTEN PERMISSION.

| 020110117171        |         |          |  |
|---------------------|---------|----------|--|
| ACAD REFERENCE NO.  | 345-ENG | -MASTER  |  |
| DRAWN: R.STA.MONICA | DATEMAY | .16/2017 |  |
| CHECKED:            | DATE:   |          |  |
| SCALE: NTS          | SHEET 1 | OF 2     |  |
| DRAWING NUMBER      |         | ISSUE    |  |
| 345-ENG-MASTER      |         | 1        |  |
|                     |         |          |  |

SECTION A-A



ISSUE NUMBER ORIGINAL

1









**Contact Code 558** 

Contact Code 559

**Contact Code 560** 

INSULATOR MATERIAL: THERMOPLASTIC POLYESTER, UL 94V-0 DAP MATERIAL AVAILABLE UPON REQUEST

CONTACT MATERIAL; COPPER ALLOY CONTACT PLATING: GOLD ON THE MATING AREA, TIN PLATING ON THE CONTACT TAILS, NICKEL UNDERPLATE

345/395 SERIES CARD EDGE CONNECTOR CONTACT CODE 555,556,558,559,560 DIMENSIONS

YOUR CONNECTION TO QUALITY & SERVICE

**EDAC INC** TORONTO, ONTARIO CANADA

THESE DRAWINGS AND SPECIFICATIONS ARE THE PROPERTY OF EDAC INC.,AND SHALL NOT BE REPRODUCED, OR COPIED OR USED AS THE BASIS FOR THE MANUFACTURE OR SALE OF APPARATUS WITHOUT WRITTEN PERMISSION.

| ACAD REFERENCE NO.  | 345-ENG-MASTER   |
|---------------------|------------------|
| DRAWN: R.STA.MONICA | DATE:MAY.16/2017 |
| CHECKED:            | DATE: