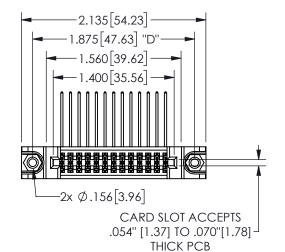

## 345/395 SERIES CARD EDGE CONNECTOR PART NUMBER: 345-026-559-588

YOUR CONNECTION TO QUALITY & SERVICE

**EDAC INC** TORONTO, ONTARIO CANADA

THESE DRAWINGS AND SPECIFICATIONS ARE THE PROPERTY OF EDAC INC.,AND SHALL NOT BE REPRODUCED,OR COPIED OR USED AS THE BASIS FOR THE MANUFACTURE OR SALE OF APPARATUS WITHOUT WRITTEN PERMISSION.

| 020110117171        |         |          |  |
|---------------------|---------|----------|--|
| ACAD REFERENCE NO.  | 345-ENG | -MASTER  |  |
| DRAWN: R.STA.MONICA | DATEMAY | .16/2017 |  |
| CHECKED:            | DATE:   |          |  |
| SCALE: NTS          | SHEET 1 | OF 2     |  |
| DRAWING NUMBER      |         | ISSUE    |  |
| 345-ENG-MASTER      |         | 1        |  |
|                     |         |          |  |