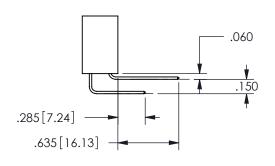

.160 4.06 .330[8.38] POINT OF CARD SLOT CONTACT .370 9.4 .150[3.81]

345/395 SERIES CARD EDGE CONNECTOR CONTACT CODE 555,556,558,559,560 DIMENSIONS

YOUR CONNECTION TO QUALITY & SERVICE

**EDAC INC** TORONTO, ONTARIO CANADA

THESE DRAWINGS AND SPECIFICATIONS ARE THE PROPERTY OF EDAC INC.,AND SHALL NOT BE REPRODUCED, OR COPIED OR USED AS THE BASIS FOR THE MANUFACTURE OR SALE OF APPARATUS WITHOUT WRITTEN PERMISSION.