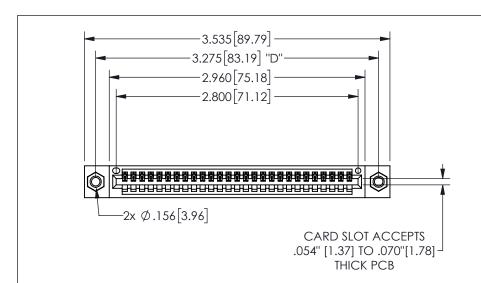

THIS IS A C.A.D. GENERATED DRAWING DO NOT MAKE MANUAL REVISIONS TO MASTER.

ORIGINAL

1

.160 4.06 .330[8.38] POINT OF CARD SLOT CONTACT

.240[6.1] 600 15.24 250 [6.35] .100[2.54]

<u>Contact Dimensions:</u>
520-P.C. Tail .030x.018(0.76x0.46) - Tail LG=.175(4.45)
.100 (2.54) Contact Spacing x .200 (5.08) Row Spacing

345/395 SERIES CARD EDGE CONNECTOR PART NUMBER: 345-027-520-407

YOUR CONNECTION TO QUALITY & SERVICE

**EDAC INC** TORONTO, ONTARIO CANADA

THESE DRAWINGS AND SPECIFICATIONS ARE THE PROPERTY OF EDAC INC.,AND SHALL NOT BE REPRODUCED, OR COPIED OR USED AS THE BASIS FOR THE MANUFACTURE OR SALE OF APPARATUS WITHOUT WRITTEN PERMISSION.