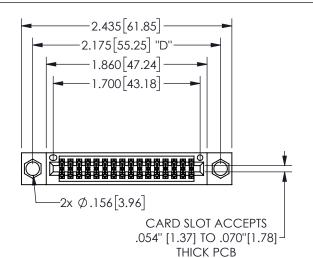

## **SECTION A-A**

345/395 SERIES CARD EDGE CONNECTOR PART NUMBER: 345-032-521-804

**EDAC INC** TORONTO, ONTARIO CANADA

THESE DRAWINGS AND SPECIFICATIONS ARE THE PROPERTY OF EDAC INC.,AND SHALL NOT BE REPRODUCED, OR COPIED OR USED AS THE BASIS FOR THE MANUFACTURE OR SALE OF APPARATUS WITHOUT WRITTEN PERMISSION.