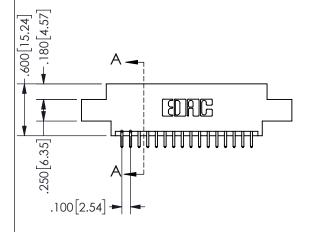

## **SECTION A-A**

345/395 SERIES CARD EDGE CONNECTOR PART NUMBER: 345-032-521-804

**EDAC INC** TORONTO, ONTARIO CANADA

THESE DRAWINGS AND SPECIFICATIONS ARE THE PROPERTY OF EDAC INC.,AND SHALL NOT BE REPRODUCED, OR COPIED OR USED AS THE BASIS FOR THE MANUFACTURE OR SALE OF APPARATUS WITHOUT WRITTEN PERMISSION.