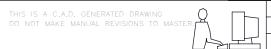

345-ENG-MASTER

.107 [2.72] .082 [2.08] .157 [4] .232 [5.89] .125(3.18) to .210(5.33) .125(3.18) to .210(5.33) Outside Tails Outside Tails .045(1.14) to .060(1.52) .045(1.14) to .060(1.52) Between Tails Between Tails **Contact Code 555 Contact Code 556** 

**Contact Code 558** 

## **Contact Code 559**

**Contact Code 560** 

INSULATOR MATERIAL: THERMOPLASTIC POLYESTER, UL 94V-0

DAP MATERIAL AVAILABLE UPON REQUEST

CONTACT MATERIAL; COPPER ALLOY

CONTACT PLATING: GOLD ON THE MATING AREA, TIN PLATING ON THE CONTACT TAILS, NICKEL UNDERPLATE