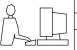

<u>Contact Dimensions:</u>
525-P.C. Tail .018 Sq.(0.46 Sq.) - Tail LG=.150(3.81)
.100 (2.54) Contact Spacing x .200 (5.08) Row Spacing

1

-3.600[91.44] -3.760[95.5]

..330[8.38] CARD SLOT .160[4.06] POINT OF CONTACT **SECTION A-A** 

INSULATOR MATERIAL: THERMOPLASTIC PBT BLACK, UL 94V-0

CONTACT MATERIAL; COPPER TIN ALLOY CONTACT PLATING: GOLD ON THE MATING AREA, TIN PLATING ON THE CONTACT TAILS, NICKEL UNDERPLATE

| 345/395 SERIES CARD EDGE CONNECTOR |
|------------------------------------|
| PART NUMBER: 345-035-525-101       |