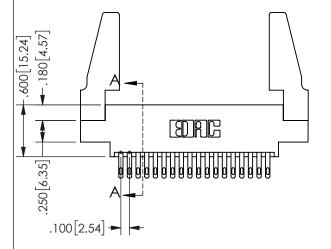

THIS IS A C.A.D. GENERATED DRAWING DO NOT MAKE MANUAL REVISIONS TO MASTER.

ISSUE NUMBER

ORIGINAL

1

<u>Contact Dimensions:</u>
500-Wire Hole .050x.025(1.27x0.64) - Tail LG=.260(6.60)
.100 (2.54) Contact Spacing x .200 (5.08) Row Spacing

.160 4.06 .330[8.38] POINT OF CARD SLOT CONTACT .370 9.4 .200 [5.08] -

ORIGINAL 1

ISSUE NUMBER

**Contact Code 558** 

Contact Code 559

**Contact Code 560** 

INSULATOR MATERIAL: THERMOPLASTIC POLYESTER, UL 94V-0 DAP MATERIAL AVAILABLE UPON REQUEST

CONTACT MATERIAL; COPPER ALLOY CONTACT PLATING: GOLD ON THE MATING AREA, TIN PLATING ON THE CONTACT TAILS, NICKEL UNDERPLATE

345/395 SERIES CARD EDGE CONNECTOR CONTACT CODE 555,556,558,559,560 DIMENSIONS

YOUR CONNECTION TO QUALITY & SERVICE

**EDAC INC** TORONTO, ONTARIO CANADA

THESE DRAWINGS AND SPECIFICATIONS ARE THE PROPERTY OF EDAC INC.,AND SHALL NOT BE REPRODUCED, OR COPIED OR USED AS THE BASIS FOR THE MANUFACTURE OR SALE OF APPARATUS WITHOUT WRITTEN PERMISSION.

|  | ACAD REFERENCE NO.  | 345-ENG-MASTER   |        |  |
|--|---------------------|------------------|--------|--|
|  | DRAWN: R.STA.MONICA | DATE:MAY.16/2017 |        |  |
|  | CHECKED:            | DATE:            |        |  |
|  | SCALE: 1:1          | SHEET            | 2 OF 2 |  |
|  | DRAWING NUMBER      |                  | ISSUE  |  |
|  | 345-ENG-MASTER      |                  | 1      |  |