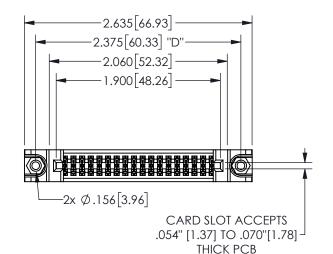

## **SECTION A-A**

345/395 SERIES CARD EDGE CONNECTOR PART NUMBER: 345-036-500-888

**EDAC INC** TORONTO, ONTARIO CANADA

THESE DRAWINGS AND SPECIFICATIONS ARE THE PROPERTY OF EDAC INC.,AND SHALL NOT BE REPRODUCED, OR COPIED OR USED AS THE BASIS FOR THE MANUFACTURE OR SALE OF APPARATUS WITHOUT WRITTEN PERMISSION.

| ACAD REFERENCE NO.  | 345-ENG-MASTER   |  |
|---------------------|------------------|--|
| DRAWN: R.STA.MONICA | DATE:MAY.16/2017 |  |
| CHECKED:            | DATE:            |  |
| SCALE: NTS          | SHEET 1 OF 2     |  |
| DRAWING NUMBER      | ISSUE            |  |
| 345-ENG-MASTER      | 1                |  |
|                     |                  |  |