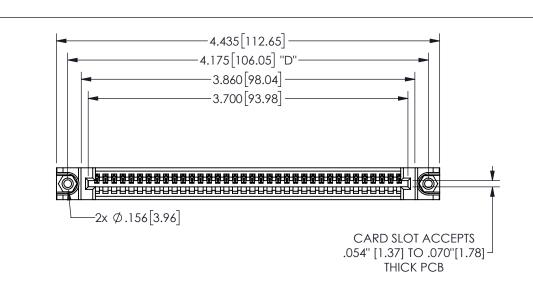

THIS IS A C.A.D. GENERATED DRAWING DO NOT MAKE MANUAL REVISIONS TO MASTER.

ORIGINAL

1

.160 4.06 .330[8.38] POINT OF CARD SLOT CONTACT .370 9.4

-.180[4.57] 600 15.24 .250[6.35] .100[2.54]

<u>Contact Dimensions:</u>
542-Wire Wrap .025 Sq.(0.64 Sq.) - Tail LG=.645(16.38)
.100 (2.54) Contact Spacing x .200 (5.08) Row Spacing

345/395 SERIES CARD EDGE CONNECTOR PART NUMBER: 345-036-542-688

YOUR CONNECTION TO QUALITY & SERVICE

**EDAC INC** TORONTO, ONTARIO CANADA

THESE DRAWINGS AND SPECIFICATIONS ARE THE PROPERTY OF EDAC INC.,AND SHALL NOT BE REPRODUCED, OR COPIED OR USED AS THE BASIS FOR THE MANUFACTURE OR SALE OF APPARATUS WITHOUT WRITTEN PERMISSION.

## 345/395 SERIES CARD EDGE CONNECTOR CONTACT CODE 555,556,558,559,560 DIMENSIONS

YOUR CONNECTION TO QUALITY & SERVICE

**EDAC INC** TORONTO, ONTARIO CANADA

THESE DRAWINGS AND SPECIFICATIONS ARE THE PROPERTY OF EDAC INC.,AND SHALL NOT BE REPRODUCED, OR COPIED OR USED AS THE BASIS FOR THE MANUFACTURE OR SALE OF APPARATUS WITHOUT WRITTEN PERMISSION.