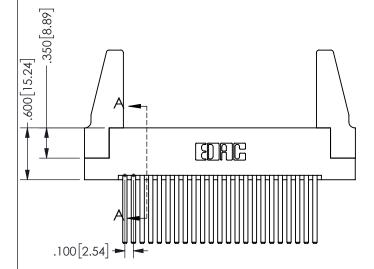

-3.135[79.63] -·2.875[73.03] "D" 2.560 65.02 2.400 60.96 -2x Ø.156[3.96]

> CARD SLOT ACCEPTS .054" [1.37] TO .070"[1.78] <sup>\(\)</sup> THICK PCB

THIS IS A C.A.D. GENERATED DRAWING DO NOT MAKE MANUAL REVISIONS TO MASTER.

ISSUE NUMBER

ORIGINAL

1

.160 4.06 .330[8.38] POINT OF **CARD SLOT** CONTACT .370 [9.4]

345/395 SERIES CARD EDGE CONNECTOR PART NUMBER: 345-046-544-288

YOUR CONNECTION TO QUALITY & SERVICE

**EDAC INC** TORONTO, ONTARIO CANADA