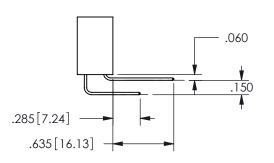

## ACAD REFERENCE NO. 345-ENG-MASTER DRAWN: R.STA.MONICA DATE:MAY.16/2017 CHECKED: DATE: SCALE: NTS OF 2 SHEET 1 DRAWING NUMBER **ISSUE** 345-ENG-MASTER

SECTION A-A

<u>Contact Dimensions:</u> 544-Wire Wrap .050x.025(1.27x0.64) - Tail LG=.750(19.05)

.100 (2.54) Contact Spacing x .200 (5.08) Row Spacing

ISSUE NUMBER ORIGINAL

1

**Contact Code 558** 

Contact Code 559

**Contact Code 560** 

INSULATOR MATERIAL: THERMOPLASTIC POLYESTER, UL 94V-0

DAP MATERIAL AVAILABLE UPON REQUEST

CONTACT MATERIAL; COPPER ALLOY

CONTACT PLATING: GOLD ON THE MATING AREA, TIN PLATING ON THE CONTACT TAILS, NICKEL UNDERPLATE

345/395 SERIES CARD EDGE CONNECTOR CONTACT CODE 555,556,558,559,560 DIMENSIONS