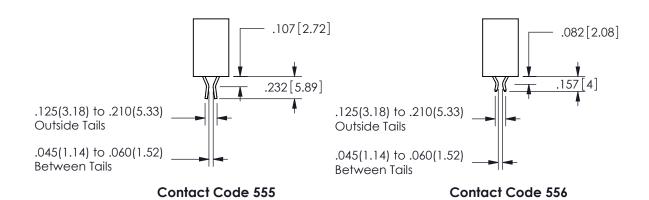

## ACAD REFERENCE NO. 345-ENG-MASTER DRAWN: R.STA.MONICA DATE:MAY.16/2017 CHECKED: DATE: SCALE: NTS OF 2 SHEET 1 DRAWING NUMBER **ISSUE** 345-ENG-MASTER

SECTION A-A

<u>Contact Dimensions:</u> 544-Wire Wrap .050x.025(1.27x0.64) - Tail LG=.750(19.05)

.100 (2.54) Contact Spacing x .200 (5.08) Row Spacing

ISSUE NUMBER ORIGINAL

1

**Contact Code 558** 

Contact Code 559

**Contact Code 560** 

INSULATOR MATERIAL: THERMOPLASTIC POLYESTER, UL 94V-0

DAP MATERIAL AVAILABLE UPON REQUEST

CONTACT MATERIAL; COPPER ALLOY

CONTACT PLATING: GOLD ON THE MATING AREA, TIN PLATING ON THE CONTACT TAILS, NICKEL UNDERPLATE

345/395 SERIES CARD EDGE CONNECTOR CONTACT CODE 555,556,558,559,560 DIMENSIONS