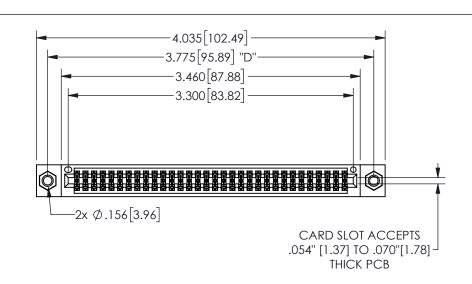

# 345/395 SERIES CARD EDGE CONNECTOR PART NUMBER: 345-064-544-507

ARE THE PROPERTY OF EDAC INC.,AND SHALL NOT BE REPRODUCED, OR COPIED OR USED AS THE BASIS FOR THE MANUFACTURE OR SALE OF APPARATUS WITHOUT WRITTEN PERMISSION.

#### ACAD REFERENCE NO. 345-ENG-MASTER

**EDAC INC** THESE DRAWINGS AND SPECIFICATIONS TORONTO, ONTARIO CANADA YOUR CONNECTION TO QUALITY & SERVICE