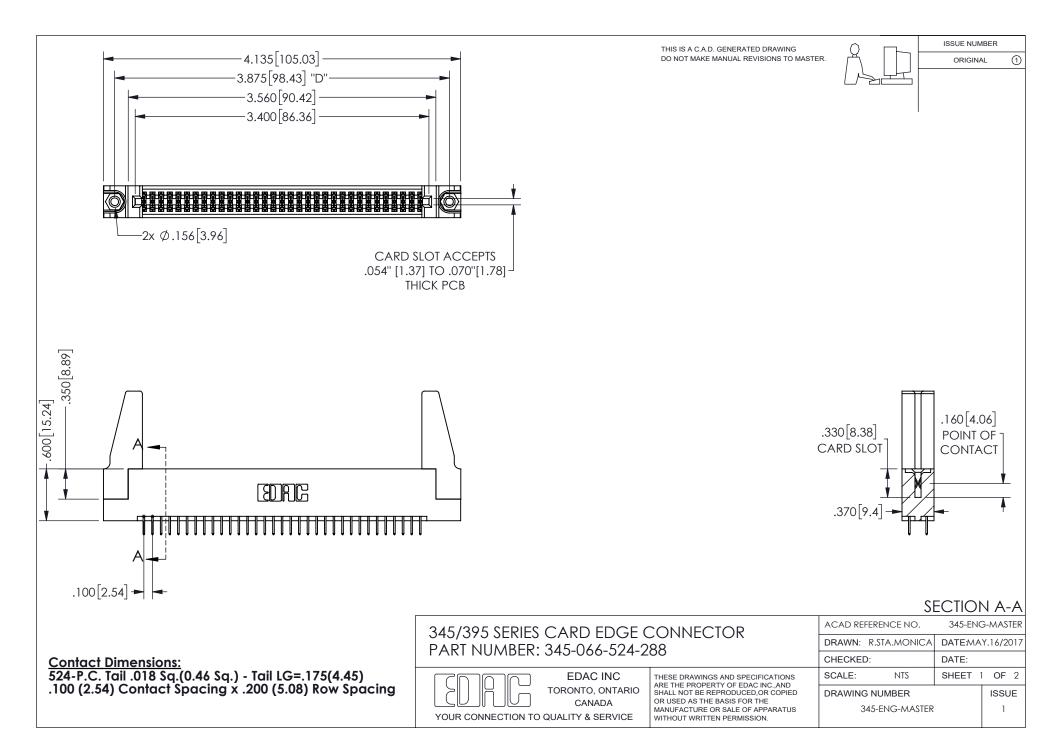

ISSUE NUMBER ORIGINAL

1

**Contact Code 558** 

Contact Code 559

Contact Code 560

INSULATOR MATERIAL: THERMOPLASTIC POLYESTER, UL 94V-0 DAP MATERIAL AVAILABLE UPON REQUEST

CONTACT MATERIAL; COPPER ALLOY

CONTACT PLATING: GOLD ON THE MATING AREA, TIN PLATING ON THE CONTACT TAILS, NICKEL UNDERPLATE

## 345/395 SERIES CARD EDGE CONNECTOR CONTACT CODE 555,556,558,559,560 DIMENSIONS

YOUR CONNECTION TO QUALITY & SERVICE

**EDAC INC** TORONTO, ONTARIO CANADA

THESE DRAWINGS AND SPECIFICATIONS ARE THE PROPERTY OF EDAC INC.,AND SHALL NOT BE REPRODUCED, OR COPIED OR USED AS THE BASIS FOR THE MANUFACTURE OR SALE OF APPARATUS WITHOUT WRITTEN PERMISSION.

| ACAD REFERENCE NO.  | 345-ENG-MASTER   |
|---------------------|------------------|
| DRAWN: R.STA.MONICA | DATE:MAY.16/2017 |
| CHECKED:            | DATE:            |
| SCALE: 1:1          | SHEET 2 OF 2     |
| DRAWING NUMBER      | ISSUE            |
| 345-ENG-MASTER      | 1                |