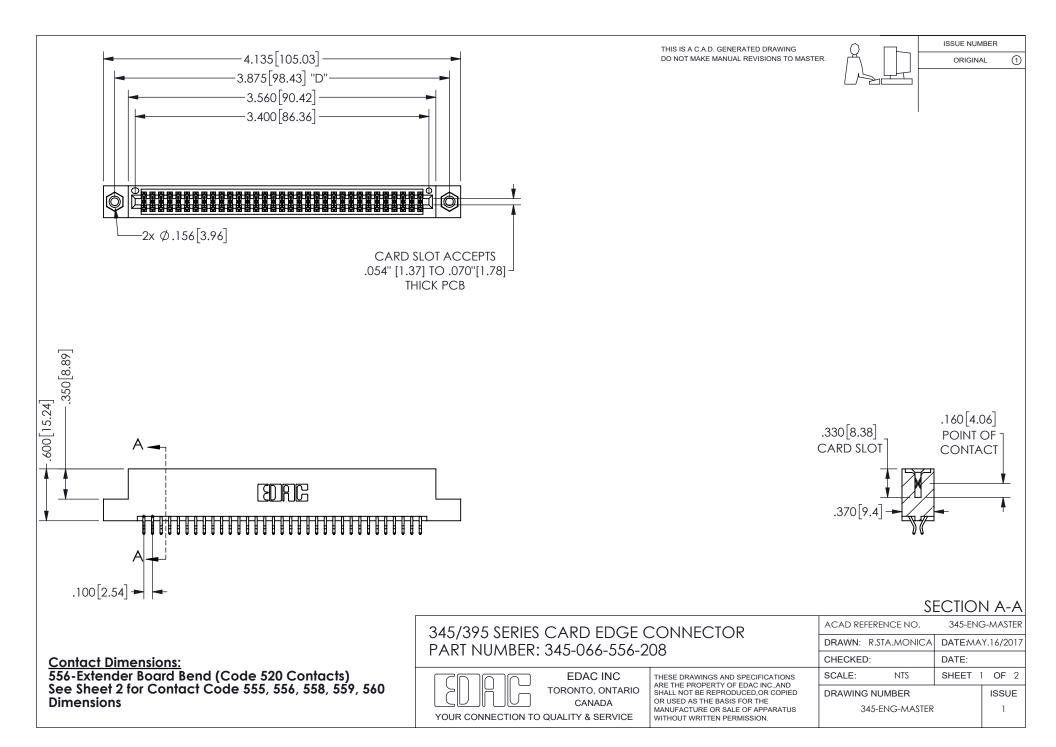

ISSUE NUMBER ORIGINAL

1

**Contact Code 558** 

Contact Code 559

Contact Code 560

INSULATOR MATERIAL: THERMOPLASTIC POLYESTER, UL 94V-0 DAP MATERIAL AVAILABLE UPON REQUEST

CONTACT MATERIAL; COPPER ALLOY

CONTACT PLATING: GOLD ON THE MATING AREA, TIN PLATING ON THE CONTACT TAILS, NICKEL UNDERPLATE

## 345/395 SERIES CARD EDGE CONNECTOR CONTACT CODE 555,556,558,559,560 DIMENSIONS

YOUR CONNECTION TO QUALITY & SERVICE

**EDAC INC** TORONTO, ONTARIO CANADA

THESE DRAWINGS AND SPECIFICATIONS ARE THE PROPERTY OF EDAC INC.,AND SHALL NOT BE REPRODUCED, OR COPIED OR USED AS THE BASIS FOR THE MANUFACTURE OR SALE OF APPARATUS WITHOUT WRITTEN PERMISSION.