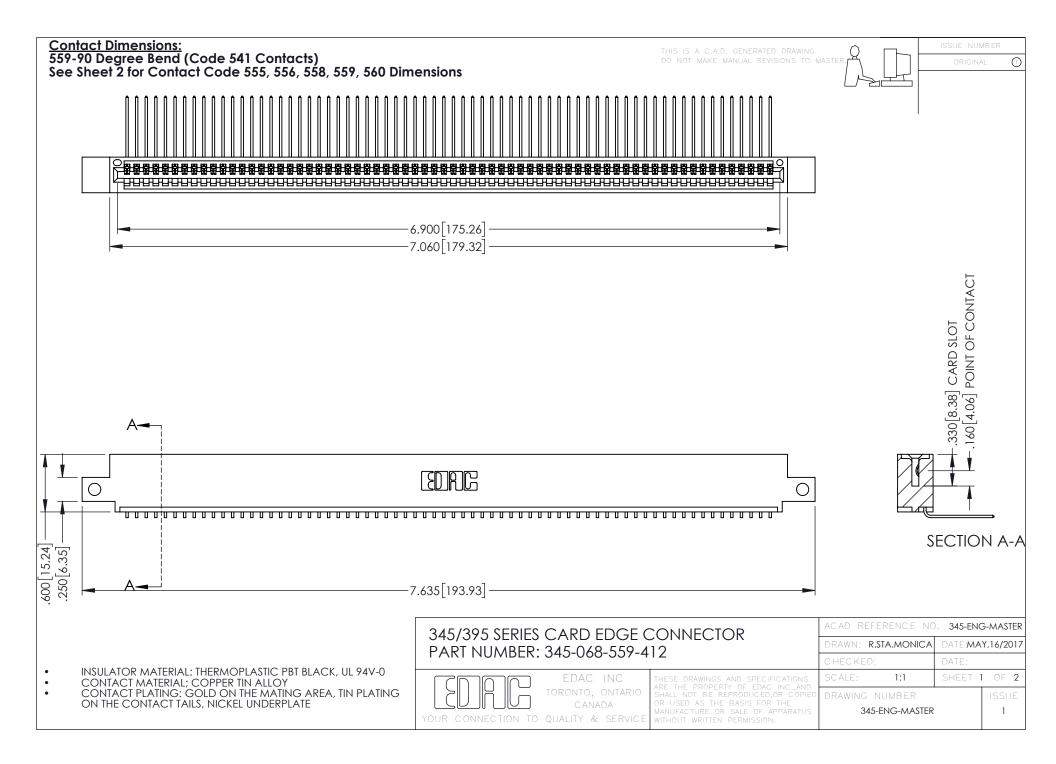

**Contact Code 558** 

Contact Code 559

**Contact Code 560** 

INSULATOR MATERIAL: THERMOPLASTIC POLYESTER, UL 94V-0

DAP MATERIAL AVAILABLE UPON REQUEST

CONTACT MATERIAL; COPPER ALLOY CONTACT PLATING: GOLD ON THE MATING AREA, TIN PLATING ON THE CONTACT TAILS, NICKEL UNDERPLATE

345/395 SERIES CARD EDGE CONNECTOR CONTACT CODE 555,556,558,559,560 DIMENSIONS

YOUR CONNECTION TO QUALITY & SERVICE

|      | ACAD REFERENCE NO. 345-ENG-MASTER |                  |
|------|-----------------------------------|------------------|
| S    | DRAWN: R.STA.MONICA               | DATE:MAY.16/2017 |
|      | CHECKED:                          | DATE:            |
| J ** | SCALE: 1:1                        | SHEET 2 OF 2     |
| ED   | DRAWING NUMBER                    | ISSUE            |

345-E