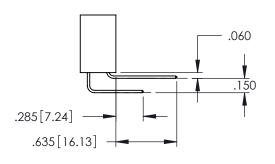

.107 [2.72] .082 [2.08] .157 [4] .232 [5.89] .125(3.18) to .210(5.33) .125(3.18) to .210(5.33) Outside Tails Outside Tails .045(1.14) to .060(1.52) .045(1.14) to .060(1.52) Between Tails Between Tails **Contact Code 555 Contact Code 556** 

**Contact Code 558** 

**Contact Code 559** 

Contact Code 560

INSULATOR MATERIAL: THERMOPLASTIC POLYESTER, UL 94V-0

DAP MATERIAL AVAILABLE UPON REQUEST

CONTACT MATERIAL; COPPER ALLOY

CONTACT PLATING: GOLD ON THE MATING AREA, TIN PLATING ON THE CONTACT TAILS, NICKEL UNDERPLATE

## 345/395 SERIES CARD EDGE CONNECTOR CONTACT CODE 555,556,558,559,560 DIMENSIONS

YOUR CONNECTION TO QUALITY & SERVICE

|   | ACAD REFERENCE NO   | . 345-ENG-MASTER |
|---|---------------------|------------------|
|   | DRAWN: R.STA.MONICA | DATE:MAY.16/2017 |
|   | CHECKED:            | DATE:            |
|   | SCALE: 1:1          | SHEET 2 OF 2     |
| D | DRAWING NUMBER      | ISSUE            |