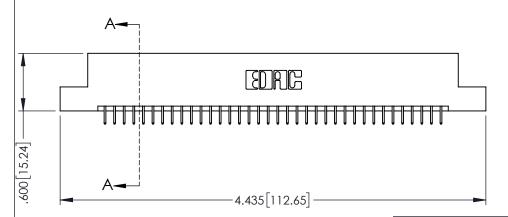

<u>Contact Dimensions:</u>
525-P.C. Tail .018 Sq.(0.46 Sq.) - Tail LG=.150(3.81)
.100 (2.54) Contact Spacing x .200 (5.08) Row Spacing

1

..330[8.38] CARD SLOT .160[4.06] POINT OF CONTACT **SECTION A-A** 

INSULATOR MATERIAL: THERMOPLASTIC PBT BLACK, UL 94V-0

CONTACT MATERIAL; COPPER TIN ALLOY CONTACT PLATING: GOLD ON THE MATING AREA, TIN PLATING ON THE CONTACT TAILS, NICKEL UNDERPLATE

| 345/395 SERIES CARD EDGE CONNECTOR |
|------------------------------------|
| PART NUMBER: 345-072-525-202       |

| ACAD REFERENCE NO. 345-ENG-MASTER |                  |  |  |
|-----------------------------------|------------------|--|--|
| DRAWN: R.STA.MONICA               | DATE:MAY.16/2017 |  |  |
| CHECKED:                          | DATE:            |  |  |
| SCALE: 1:1                        | SHEET 1 OF 2     |  |  |
| DRAWING NUMBER                    | ISSUE            |  |  |
| 345-ENG-MASTER                    | 1                |  |  |