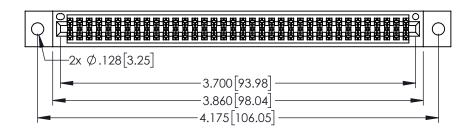

<u>Contact Dimensions:</u>
525-P.C. Tail .018 Sq.(0.46 Sq.) - Tail LG=.150(3.81)
.100 (2.54) Contact Spacing x .200 (5.08) Row Spacing

1

..330[8.38] CARD SLOT .160[4.06] POINT OF CONTACT **SECTION A-A** 

INSULATOR MATERIAL: THERMOPLASTIC PBT BLACK, UL 94V-0

CONTACT MATERIAL; COPPER TIN ALLOY CONTACT PLATING: GOLD ON THE MATING AREA, TIN PLATING ON THE CONTACT TAILS, NICKEL UNDERPLATE

| 345/395 SERIES CARD EDGE CONNECTOR |
|------------------------------------|
| PART NUMBER: 345-072-525-202       |

| ACAD REFERENCE NO. 345-ENG-MASTER |                  |  |  |
|-----------------------------------|------------------|--|--|
| DRAWN: R.STA.MONICA               | DATE:MAY.16/2017 |  |  |
| CHECKED:                          | DATE:            |  |  |
| SCALE: 1:1                        | SHEET 1 OF 2     |  |  |
| DRAWING NUMBER                    | ISSUE            |  |  |
| 345-ENG-MASTER                    | 1                |  |  |