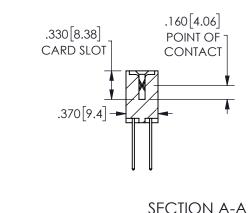

ISSUE NUMBER ORIGINAL

1

**Contact Code 558** 

Contact Code 559

**Contact Code 560** 

INSULATOR MATERIAL: THERMOPLASTIC POLYESTER, UL 94V-0 DAP MATERIAL AVAILABLE UPON REQUEST

CONTACT MATERIAL; COPPER ALLOY

CONTACT PLATING: GOLD ON THE MATING AREA, TIN PLATING ON THE CONTACT TAILS, NICKEL UNDERPLATE

## 345/395 SERIES CARD EDGE CONNECTOR CONTACT CODE 555,556,558,559,560 DIMENSIONS

YOUR CONNECTION TO QUALITY & SERVICE

**EDAC INC** TORONTO, ONTARIO CANADA

THESE DRAWINGS AND SPECIFICATIONS ARE THE PROPERTY OF EDAC INC.,AND SHALL NOT BE REPRODUCED, OR COPIED OR USED AS THE BASIS FOR THE MANUFACTURE OR SALE OF APPARATUS WITHOUT WRITTEN PERMISSION.