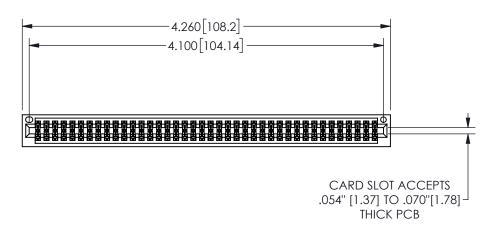

THIS IS A C.A.D. GENERATED DRAWING DO NOT MAKE MANUAL REVISIONS TO MASTER.

ISSUE NUMBER

ORIGINAL

1

600 15.24 .100[2.54]

<u>Contact Dimensions:</u>
540-Wire Wrap .025 Sq.(0.64 Sq.) - Tail LG=.560(14.22)
.100 (2.54) Contact Spacing x .200 (5.08) Row Spacing

345/395 SERIES CARD EDGE CONNECTOR PART NUMBER: 345-080-540-201

YOUR CONNECTION TO QUALITY & SERVICE

**EDAC INC** TORONTO, ONTARIO CANADA

THESE DRAWINGS AND SPECIFICATIONS ARE THE PROPERTY OF EDAC INC.,AND SHALL NOT BE REPRODUCED, OR COPIED OR USED AS THE BASIS FOR THE MANUFACTURE OR SALE OF APPARATUS WITHOUT WRITTEN PERMISSION.