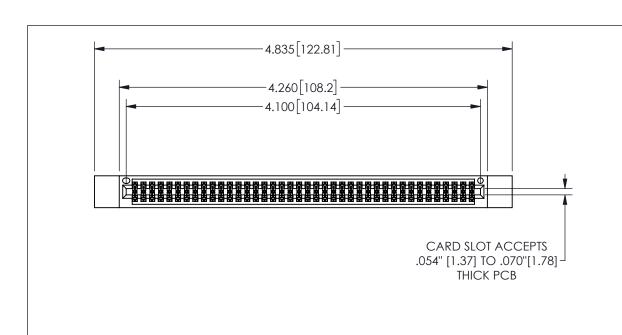

| 345/395 SERIES CARD EDGE CONNECTOR |
|------------------------------------|
| PART NUMBER: 345-080-555-812       |

YOUR CONNECTION TO QUALITY & SERVICE

**EDAC INC** TORONTO, ONTARIO CANADA

THESE DRAWINGS AND SPECIFICATIONS ARE THE PROPERTY OF EDAC INC.,AND SHALL NOT BE REPRODUCED, OR COPIED OR USED AS THE BASIS FOR THE MANUFACTURE OR SALE OF APPARATUS WITHOUT WRITTEN PERMISSION.

| ACAD REFERENCE NO. |              | 345-ENC | G-MASTER  |
|--------------------|--------------|---------|-----------|
| DRAWN:             | R.STA.MONICA | DATE:MA | Y.16/2017 |
| CHECKE             | D:           | DATE:   |           |
| SCALE:             | NTS          | SHEET   | OF 2      |
| DRAWING            | NUMBER       |         | ISSUE     |
| 345-FNG-MASTER     |              |         | 1 1       |