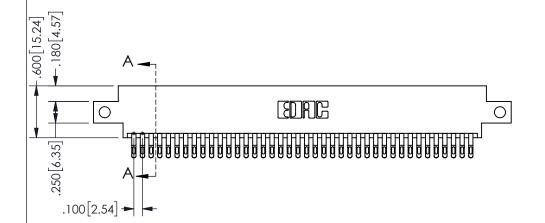

THIS IS A C.A.D. GENERATED DRAWING DO NOT MAKE MANUAL REVISIONS TO MASTER.

ISSUE NUMBER

1

ORIGINAL

.160 4.06 .330[8.38] POINT OF CARD SLOT CONTACT

<u>Contact Dimensions:</u>
555-Extender Board Bend (Code 500 Contacts)
See Sheet 2 for Contact Code 555, 556, 558, 559, 560 **Dimensions** 

SECTION A-A

ISSUE NUMBER ORIGINAL

1

**Contact Code 558** 

Contact Code 559

**Contact Code 560** 

INSULATOR MATERIAL: THERMOPLASTIC POLYESTER, UL 94V-0 DAP MATERIAL AVAILABLE UPON REQUEST

CONTACT MATERIAL; COPPER ALLOY

CONTACT PLATING: GOLD ON THE MATING AREA, TIN PLATING ON THE CONTACT TAILS, NICKEL UNDERPLATE