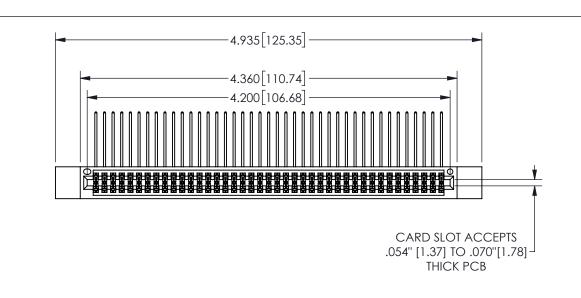

<u>Contact Dimensions:</u>
559-90 Degree Bend (Code 541 Contacts)
See Sheet 2 for Contact Code 555, 556, 558, 559, 560 **Dimensions** 

345/395 SERIES CARD EDGE CONNECTOR PART NUMBER: 345-082-559-812

YOUR CONNECTION TO QUALITY & SERVICE

**EDAC INC** TORONTO, ONTARIO CANADA

THESE DRAWINGS AND SPECIFICATIONS ARE THE PROPERTY OF EDAC INC.,AND SHALL NOT BE REPRODUCED,OR COPIED OR USED AS THE BASIS FOR THE MANUFACTURE OR SALE OF APPARATUS WITHOUT WRITTEN PERMISSION.