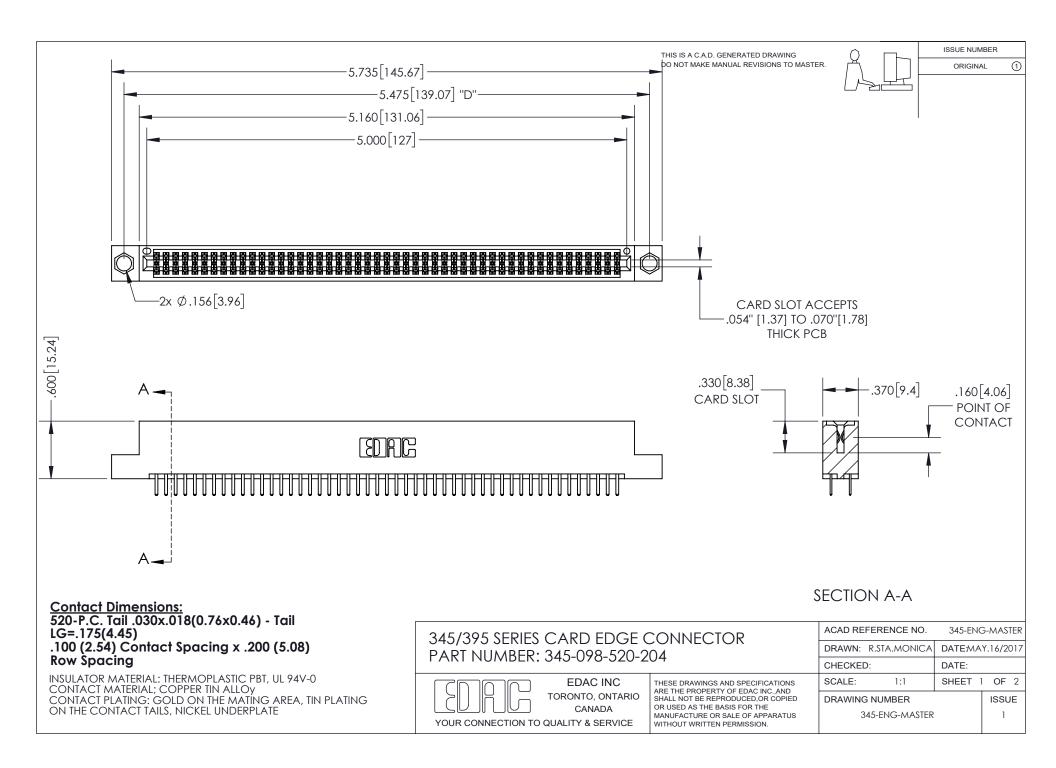

ISSUE NUMBER ORIGINAL

1

**Contact Code 558** 

**Contact Code 559** 

Contact Code 560

- INSULATOR MATERIAL: THERMOPLASTIC POLYESTER, UL 94V-0
- DAP MATERIAL AVAILABLE UPON REQUEST
- CONTACT MATERIAL; COPPER ALLOY