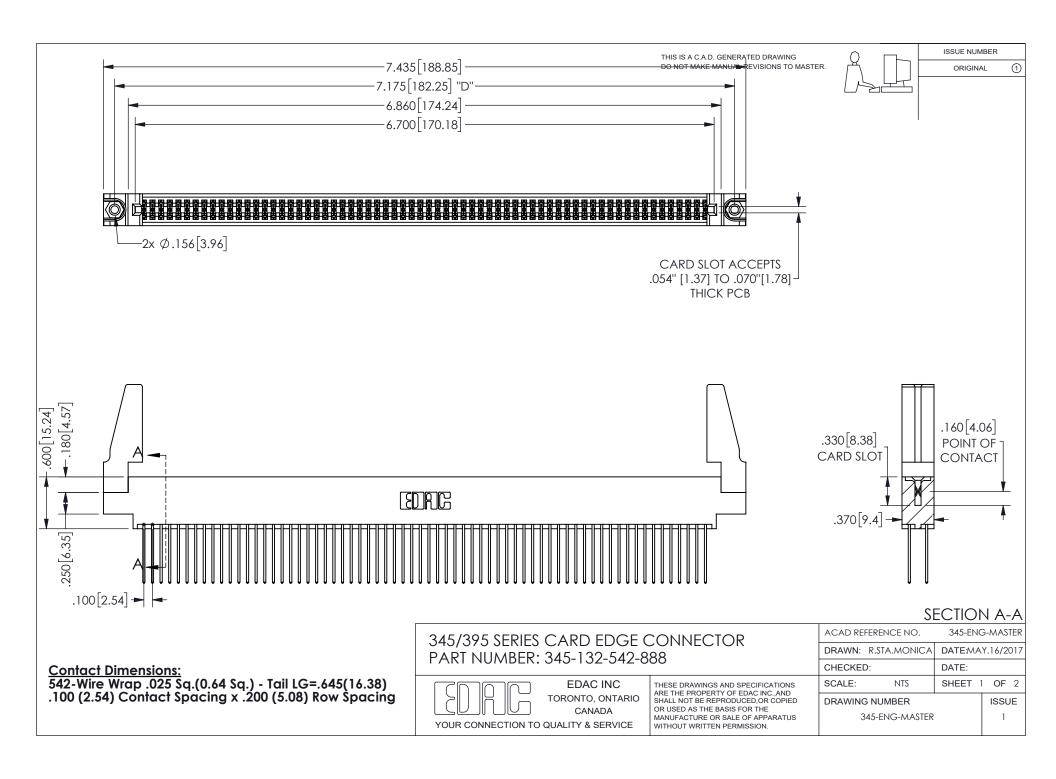

ORIGINAL 1

ISSUE NUMBER

**Contact Code 558** 

Contact Code 559

Contact Code 560

- INSULATOR MATERIAL: THERMOPLASTIC POLYESTER, UL 94V-0 DAP MATERIAL AVAILABLE UPON REQUEST

CONTACT MATERIAL; COPPER ALLOY CONTACT PLATING: GOLD ON THE MATING AREA, TIN PLATING ON THE CONTACT TAILS, NICKEL UNDERPLATE

## 345/395 SERIES CARD EDGE CONNECTOR CONTACT CODE 555,556,558,559,560 DIMENSIONS

YOUR CONNECTION TO QUALITY & SERVICE

**EDAC INC** TORONTO, ONTARIO CANADA

THESE DRAWINGS AND SPECIFICATIONS ARE THE PROPERTY OF EDAC INC.,AND SHALL NOT BE REPRODUCED, OR COPIED OR USED AS THE BASIS FOR THE MANUFACTURE OR SALE OF APPARATUS WITHOUT WRITTEN PERMISSION.

| ACAD REFERENCE NO.  | 345-ENG-MASTER   |
|---------------------|------------------|
| DRAWN: R.STA.MONICA | DATE:MAY.16/2017 |
| CHECKED:            | DATE:            |
| SCALE: 1:1          | SHEET 2 OF 2     |
| DRAWING NUMBER      | ISSUE            |
| 345-ENG-MASTER      | 1                |