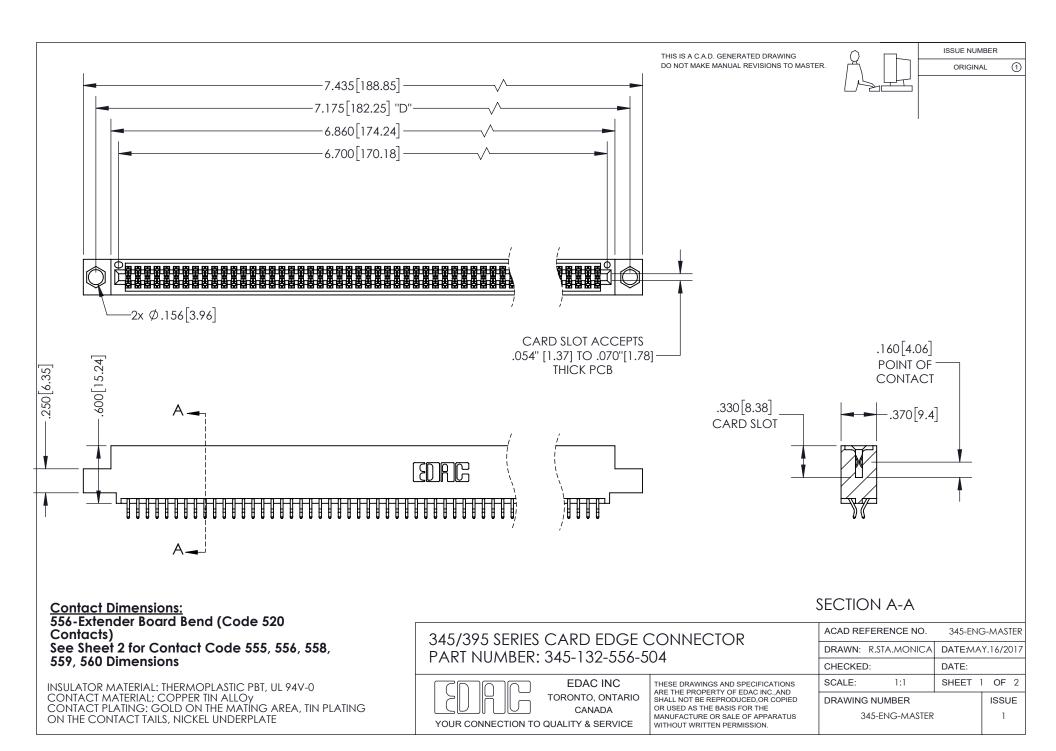

## 345/395 SERIES CARD EDGE CONNECTOR CONTACT CODE 555,556,558,559,560 DIMENSIONS

**EDAC INC** TORONTO, ONTARIO CANADA

THESE DRAWINGS AND SPECIFICATIONS ARE THE PROPERTY OF EDAC INC.,AND SHALL NOT BE REPRODUCED, OR COPIED OR USED AS THE BASIS FOR THE MANUFACTURE OR SALE OF APPARATUS WITHOUT WRITTEN PERMISSION.