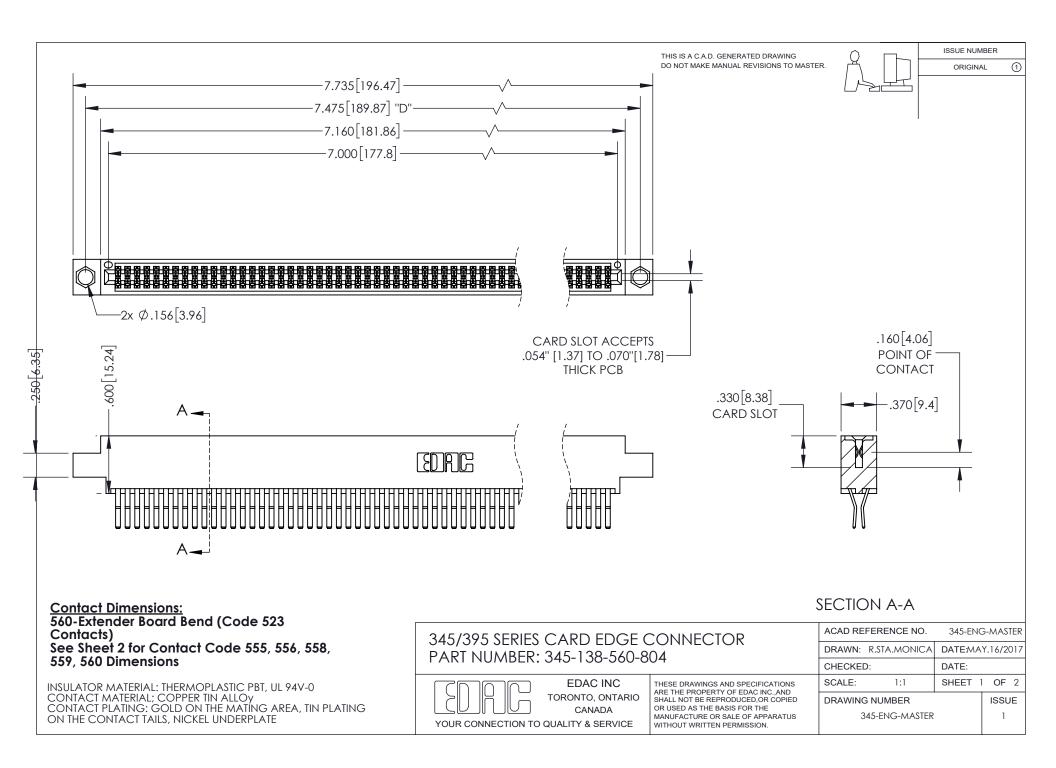

ISSUE NUMBER ORIGINAL

1

**Contact Code 558** 

**Contact Code 559** 

Contact Code 560

- INSULATOR MATERIAL: THERMOPLASTIC POLYESTER, UL 94V-0
- DAP MATERIAL AVAILABLE UPON REQUEST
- CONTACT MATERIAL; COPPER ALLOY
  - CONTACT PLATING: GOLD ON THE MATING AREA, TIN PLATING ON THE CONTACT TAILS, NICKEL UNDERPLATE

## 345/395 SERIES CARD EDGE CONNECTOR CONTACT CODE 555,556,558,559,560 DIMENSIONS

**EDAC INC** TORONTO, ONTARIO CANADA

THESE DRAWINGS AND SPECIFICATIONS ARE THE PROPERTY OF EDAC INC.,AND SHALL NOT BE REPRODUCED, OR COPIED OR USED AS THE BASIS FOR THE MANUFACTURE OR SALE OF APPARATUS WITHOUT WRITTEN PERMISSION.