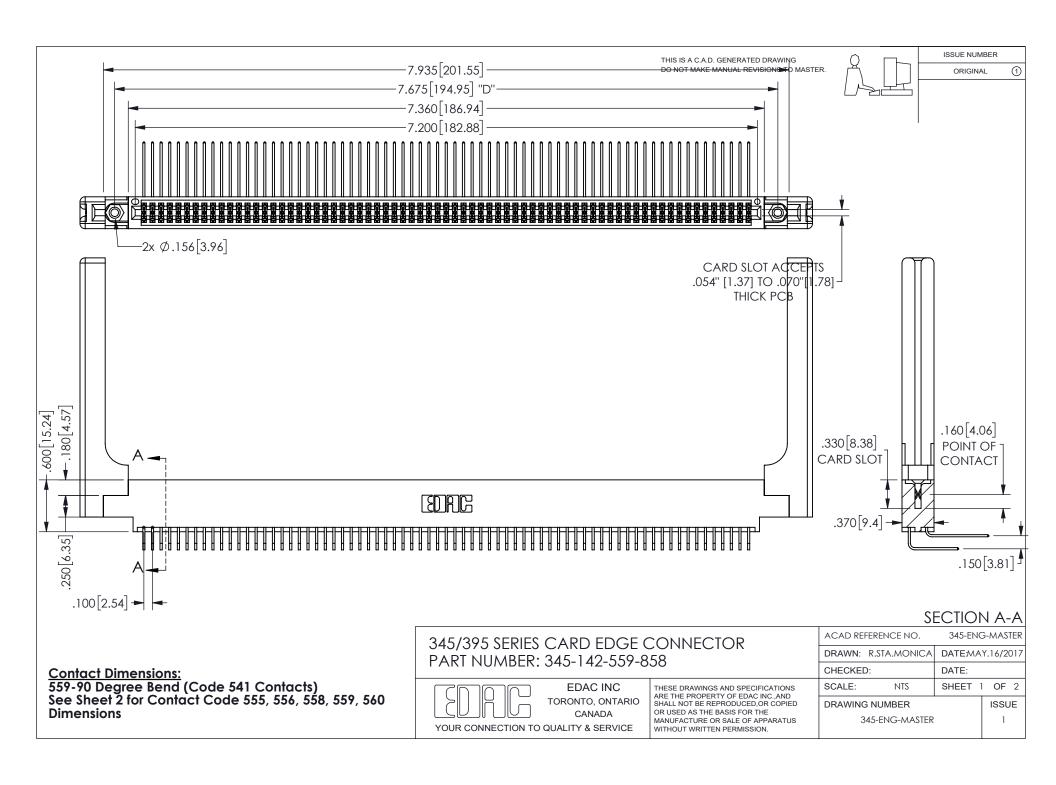

ISSUE NUMBER ORIGINAL

1









**Contact Code 558** 

Contact Code 559

Contact Code 560

INSULATOR MATERIAL: THERMOPLASTIC POLYESTER, UL 94V-0 DAP MATERIAL AVAILABLE UPON REQUEST

CONTACT MATERIAL; COPPER ALLOY

CONTACT PLATING: GOLD ON THE MATING AREA, TIN PLATING ON THE CONTACT TAILS, NICKEL UNDERPLATE

## 345/395 SERIES CARD EDGE CONNECTOR CONTACT CODE 555,556,558,559,560 DIMENSIONS

YOUR CONNECTION TO QUALITY & SERVICE

**EDAC INC** TORONTO, ONTARIO CANADA

THESE DRAWINGS AND SPECIFICATIONS ARE THE PROPERTY OF EDAC INC.,AND SHALL NOT BE REPRODUCED, OR COPIED OR USED AS THE BASIS FOR THE MANUFACTURE OR SALE OF APPARATUS WITHOUT WRITTEN PERMISSION.

| ACAD REFERENCE NO.  | 345-ENG-MASTER   |
|---------------------|------------------|
| DRAWN: R.STA.MONICA | DATE:MAY.16/2017 |
| C