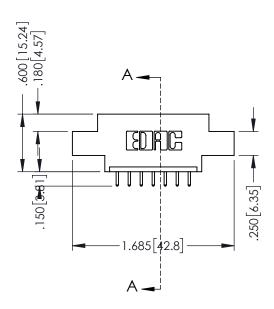

## 346/396 SERIES CARD EDGE CONNECTOR CONTACT CODE 555,556,558,559,560 DIMENSIONS

YOUR CONNECTION TO QUALITY & SERVICE

**EDAC INC** TORONTO, ONTARIO CANADA

THESE DRAWINGS AND SPECIFICATIONS ARE THE PROPERTY OF EDAC INC.,AND SHALL NOT BE REPRODUCED, OR COPIED OR USED AS THE BASIS FOR THE MANUFACTURE OR SALE OF APPARATUS WITHOUT WRITTEN PERMISSION.

346-ENG-MASTER

**SECTION A-A** 

ISSUE NUMBER ORIGINAL 1