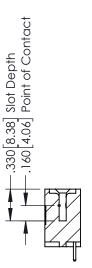

## **Contact Code 555**

## **Contact Code 556**

INSULATOR MATERIAL: THERMOPLASTIC POLYESTER, UL 94V-0 CONTACT MATERIAL; COPPER, NICKEL, TIN ALLOY CA-725 CONTACT PLATING: GOLD ON THE MATING AREA, TIN-LEAD

ON THE CONTACT TAILS, NICKEL UNDERPLATE