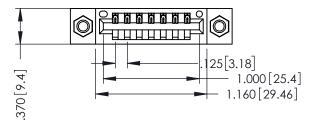

346/396 SERIES CARD EDGE CONNECTOR PART NUMBER: 346-007-521-607

YOUR CONNECTION TO QUALITY & SERVICE

**EDAC INC** TORONTO, ONTARIO CANADA

THESE DRAWINGS AND SPECIFICATIONS ARE THE PROPERTY OF EDAC INC., AND SHALL NOT BE REPRODUCED,OR COPIED OR USED AS THE BASIS FOR THE MANUFACTURE OR SALE OF APPARATUS WITHOUT WRITTEN PERMISSION.

THIS IS A C.A.D. GENERATED DRAWING DO NOT MAKE MANUAL REVISIONS TO MASTER.

ISSUE NUMBER

ORIGINAL

1

INSULATOR MATERIAL: THERMOPLASTIC POLYESTER, UL 94V-0 CONTACT MATERIAL; COPPER, NICKEL, TIN ALLOY CA-725 CONTACT PLATING: GOLD ON THE MATING AREA, TIN-LEAD ON THE CONTACT TAILS, NICKEL UNDERPLATE