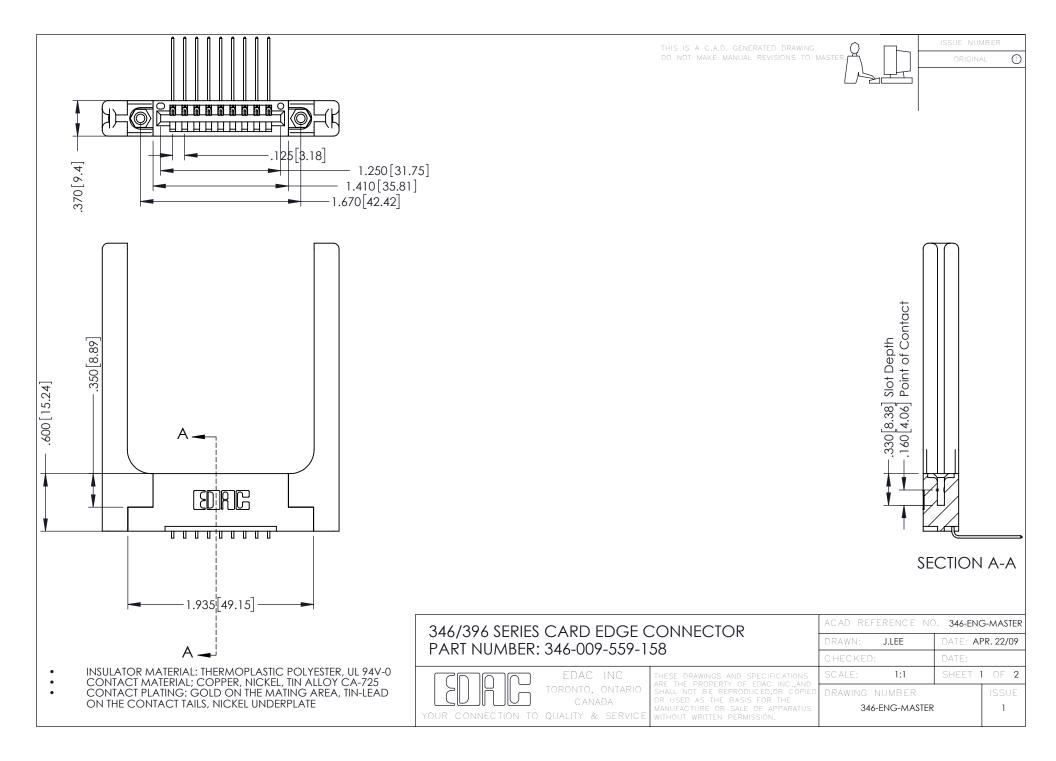

**Contact Code 555** 

**Contact Code 556** 

INSULATOR MATERIAL: THERMOPLASTIC POLYESTER, UL 94V-0 CONTACT MATERIAL; COPPER, NICKEL, TIN ALLOY CA-725

CONTACT PLATING: GOLD ON THE MATING AREA, TIN-LEAD ON THE CONTACT TAILS, NICKEL UNDERPLATE

## 346/396 SERIES CARD EDGE CONNECTOR CONTACT CODE 555,556,558,559,560 DIMENSIONS

YOUR CONNECTION TO QUALITY & SERVICE

|   | ACAD REFERENCE NO. 346-ENG-MASTER |                         |
|---|-----------------------------------|-------------------------|
|   | DRAWN: J.LEE                      | DATE: <b>APR. 22/09</b> |
|   | CHECKED:                          | DATE:                   |
|   | SCALE: 1:1                        | SHEET 2 OF 2            |
| D | DRAWING NUMBER                    | ISSUE                   |