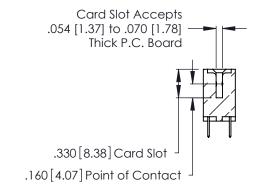

THIS IS A C.A.D. GENERATED DRAWING DO NOT MAKE MANUAL REVISIONS TO MASTER.

Contact Code 556

ISSUE NUMBER

ORIGINAL

1

**Contact Code 555** 

INSULATOR MATERIAL: THERMOPLASTIC POLYESTER, UL 94V-0 CONTACT MATERIAL; COPPER, NICKEL, TIN ALLOY CA-725 CONTACT PLATING: GOLD ON THE MATING AREA, TIN-LEAD ON THE CONTACT TAILS, NICKEL UNDERPLATE

## 346/396 SERIES CARD EDGE CONNECTOR CONTACT CODE 555,556,558,559,560 DIMENSIONS

YOUR CONNECTION TO QUALITY & SERVICE

**EDAC INC** TORONTO, ONTARIO CANADA

THESE DRAWINGS AND SPECIFICATIONS ARE THE PROPERTY OF EDAC INC.,AND SHALL NOT BE REPRODUCED, OR COPIED OR USED AS THE BASIS FOR THE MANUFACTURE OR SALE OF APPARATUS WITHOUT WRITTEN PERMISSION.