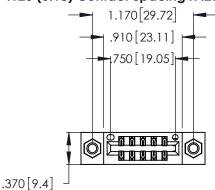

<u>Contact Dimensions:</u>
520-P.C. Tail .030x.018 (0.76x0.46) - Tail LG. = .175 (4.45)
.125 (3.18) Contact Spacing x .250 (6.35) Row Spacing

- INSULATOR MATERIAL: THERMOPLASTIC POLYESTER, UL 94V-0 CONTACT MATERIAL; COPPER, NICKEL, TIN ALLOY CA-725
- CONTACT PLATING: GOLD ON THE MATING AREA, TIN-LEAD ON THE CONTACT TAILS, NICKEL UNDERPLATE

THIS IS A C.A.D. GENERATED DRAWING DO NOT MAKE MANUAL REVISIONS TO MASTER.

| 346/396 SERIES CARD EDGE CONNECTOR |
|------------------------------------|
| PART NUMBER: 346-012-520-207       |

**EDAC INC** TORONTO, ONTARIO CANADA