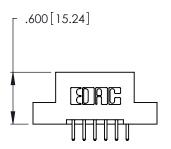

THIS IS A C.A.D. GENERATED DRAWING DO NOT MAKE MANUAL REVISIONS TO MASTER.

| 346/396 SERIES CARD EDGE CONNECTOR |
|------------------------------------|
| PART NUMBER: 346-012-520-207       |

**EDAC INC** TORONTO, ONTARIO CANADA

.375 [9.54]