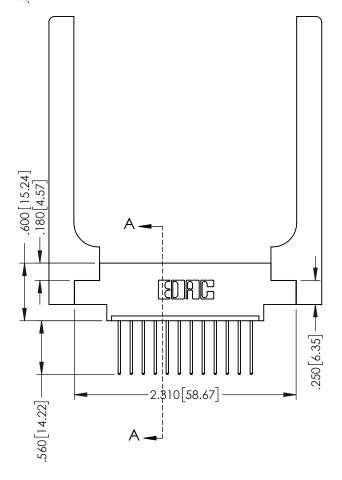

## 346/396 SERIES CARD EDGE CONNECTOR CONTACT CODE 555,556,558,559,560 DIMENSIONS

YOUR CONNECTION TO QUALITY & SERVICE

**EDAC INC** TORONTO, ONTARIO CANADA

THESE DRAWINGS AND SPECIFICATIONS ARE THE PROPERTY OF EDAC INC.,AND SHALL NOT BE REPRODUCED, OR COPIED OR USED AS THE BASIS FOR THE MANUFACTURE OR SALE OF APPARATUS WITHOUT WRITTEN PERMISSION.

## **Contact Code 555**

## **Contact Code 556**

INSULATOR MATERIAL: THERMOPLASTIC POLYESTER, UL 94V-0 CONTACT MATERIAL; COPPER, NICKEL, TIN ALLOY CA-725 CONTACT PLATING: GOLD ON THE MATING AREA, TIN-LEAD

ON THE CONTACT TAILS, NICKEL UNDERPLATE