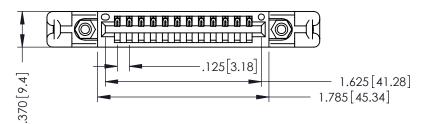

346/396 SERIES CARD EDGE CONNECTOR PART NUMBER: 346-012-540-658

YOUR CONNECTION TO QUALITY & SERVICE

**EDAC INC** TORONTO, ONTARIO CANADA

THESE DRAWINGS AND SPECIFICATIONS ARE THE PROPERTY OF EDAC INC.,AND SHALL NOT BE REPRODUCED,OR COPIED OR USED AS THE BASIS FOR THE MANUFACTURE OR SALE OF APPARATUS WITHOUT WRITTEN PERMISSION.

THIS IS A C.A.D. GENERATED DRAWING DO NOT MAKE MANUAL REVISIONS TO MASTER.

ISSUE NUMBER

ORIGINAL

1

INSULATOR MATERIAL: THERMOPLASTIC POLYESTER, UL 94V-0 CONTACT MATERIAL; COPPER, NICKEL, TIN ALLOY CA-725 CONTACT PLATING: GOLD ON THE MATING AREA, TIN-LEAD ON THE CONTACT TAILS, NICKEL UNDERPLATE